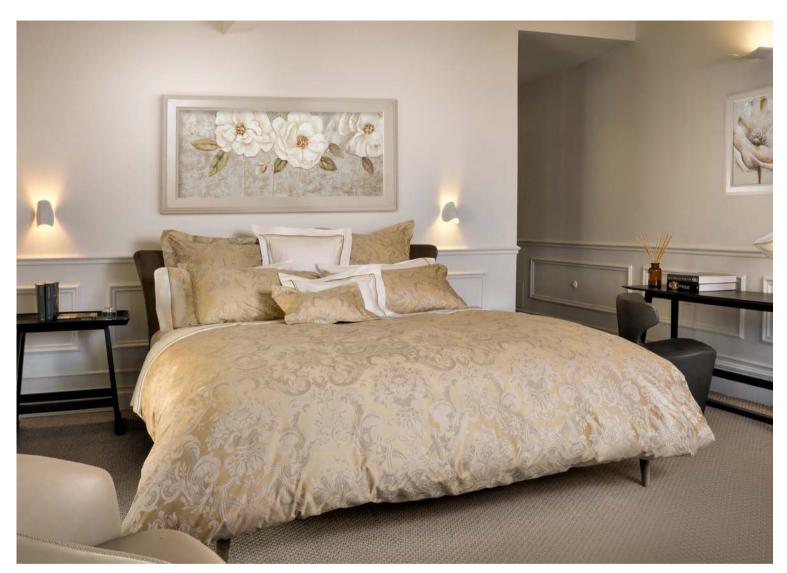

# CLASSICS

#### 100% Extra Long Staple Cotton

Signoria uses only the finest quality fabric: 100% Extra Long-Staple Cotton which has longer cotton fibers to create stronger, smoother threads. The quality of the cotton, combined with world renown Italian finishing techniques, results in bedding that is durable, non-pilling, soft on the skin and easy to care for.