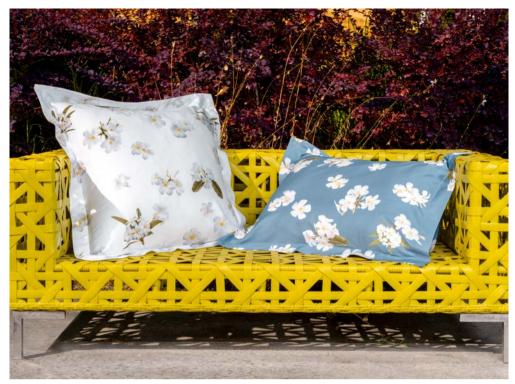

#### **CAPRI**

Printed Sateen 300 TC

001 Flax 002 Pearl

The pink Magnolia branch stands out against the colored background rendering a most elegant and unique design. The nuances of the pink on these flowers make them seem so real you want to touch their soft and elegant petals.

#### **PESCO**

Printed Sateen 300 TC

001 White 002 Pearl

Is it possible to find something more beautiful than the awakening of nature? This line replicates the freshness and the energy of the wonderful Spring season. The peach flower means joy and it is linked to the concept of rebirth and prosperity. The cotton sateen on which is printed completes the beauty of this line.