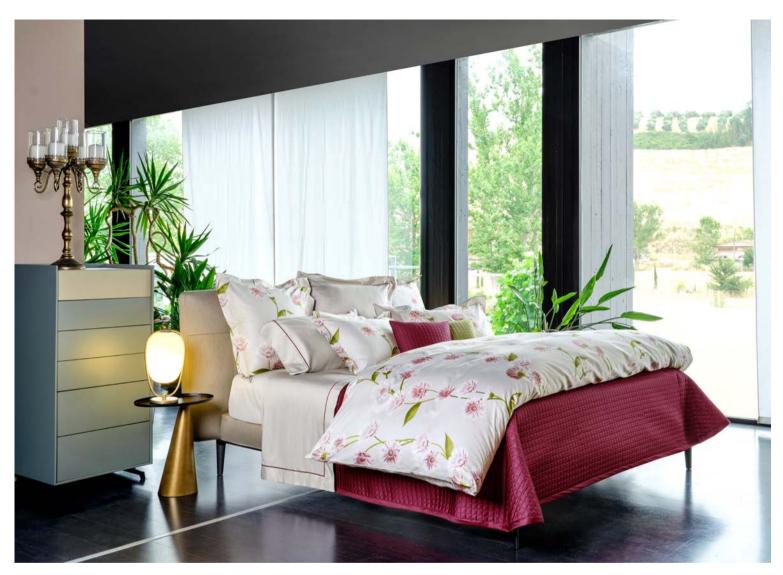

The Gerbera is an immensely popular flower thanks to the bright colors of its petals that convey joy to the surrounding environment. The shape is the delicate one of the daisy but the larger size allows you to greatly appreciate the magnificent shades. Signoria prints on an exceptionally soft long staple cotton sateen, and thanks to the use of traditional rotary screen printing it is possible to capture the amazing three-dimensionality of the flower.

#### GERBERA

Printed Sateen 300 TC

001 Pearl/Pink 002 Khaki/Blue

White roses are undoubtedly one of the most delicate and ethereal type of roses. Signoria enhances the beauty and brightness of its petals with the use of the darker background colors of Camelia and Silver Moon. The roses are arranged randomly on the fine cotton sateen fabric that results in a print of great elegance.