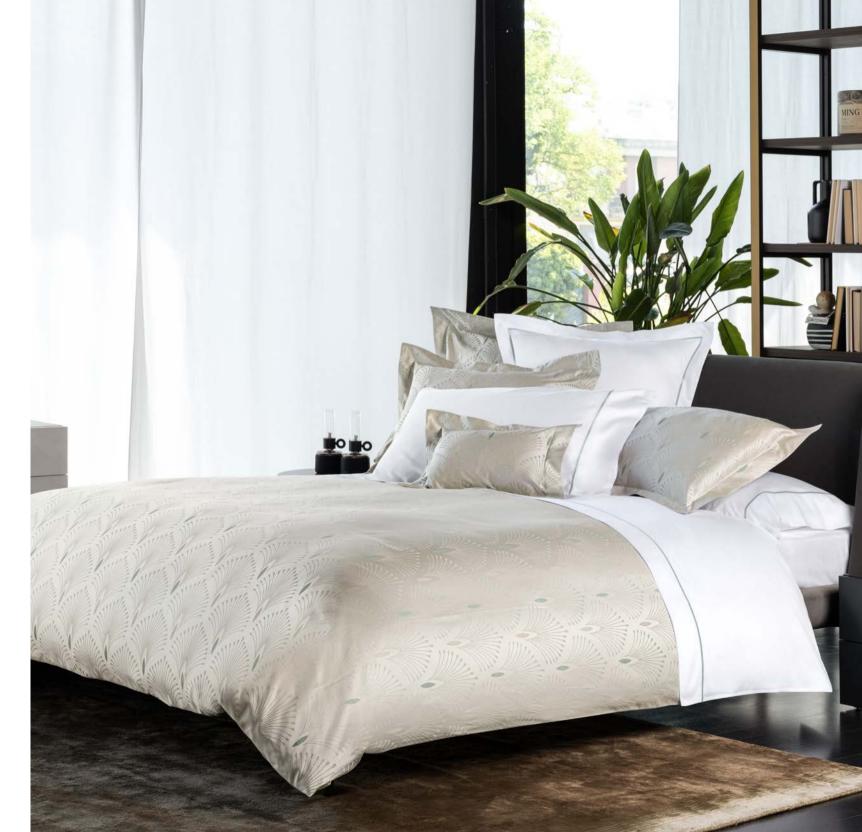

#### MANAROLA

Yarn-Dyed Jacquard 500 TC

001 Silver Sage 002 Blue

Signoria wants to also offer its renowned floral motifs in a very precious yarn-dyed Jacquard fabric. Thanks to the skilful combination of yarns of different colors in the warp and weft, the Dahlia flower acquires a three-dimensionality, which has a beautiful effect on the color shades. The stylized design of the flower makes this fabric suitable for decorating both classic and contemporary settings.

The Jacquard fabric is designed in two subtle variations on the colors of the earth that allow this collection to adapt to both classic and contemporary environments.

The magnificent designs of the Signoria Jacquard collections meet extra long staple cotton terry.