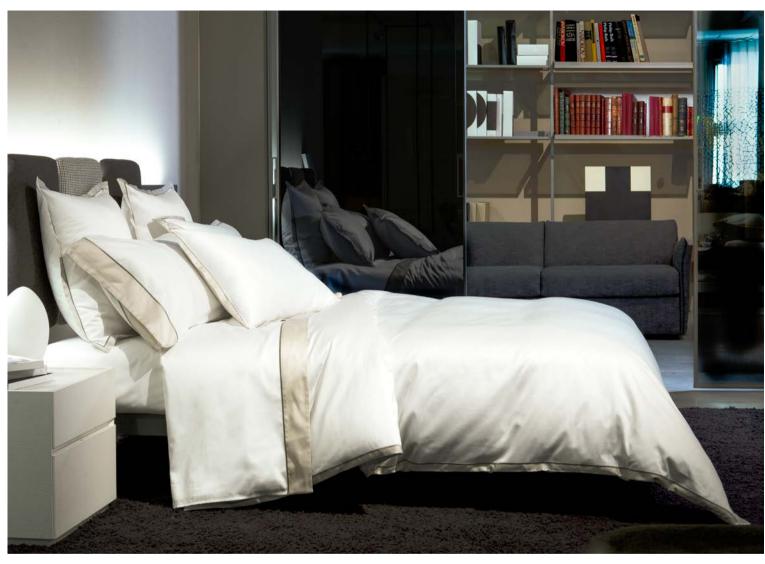

# CLASSICS

#### 100% Extra Long Staple Cotton

Signoria uses only the finest quality fabric: 100% Extra Long-Staple Cotton which has longer cotton fibers to create stronger, smoother threads. The quality of the cotton, combined with world renown Italian finishing techniques, results in bedding that is durable, non-pilling, soft on the skin and easy to care for.