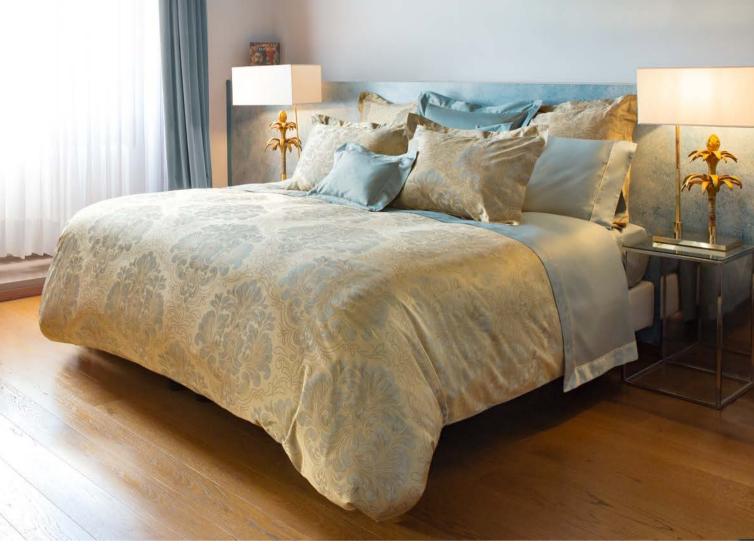

Cover: Levanto 002 Silver Moon & Talamone White/Silver Moon

The minimal design of this collection has been studied not to take attention away from the real star of this production: the 600 t.c. cotton sateen or percale fabric. The simple and contemporary model is well suited to rooms furnished in a minimal style but with top-of-the-range furnishing accessories.

#### LINEARE

Sateen and Percale 600 TC

Available in White, Ivory and Pearl.

Born from an innovative finishing technique, Nuvola is a Made in Tuscany collection that exhibits the softest touch to the skin and a most graceful drapability. In *Nuvola Percale* the renowned extra long-staple cotton percale becomes even more soft and silky while maintaining the crisp hand and breathability appreciated by percale lovers.