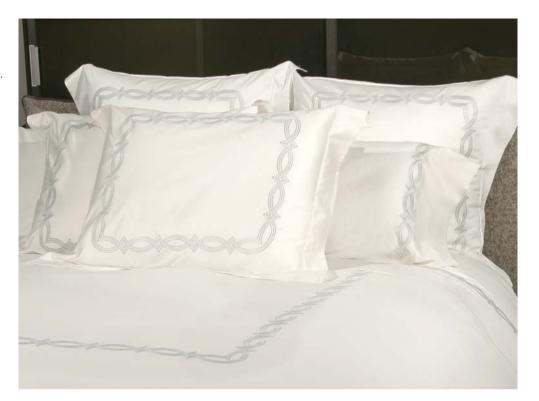

# RETRÒ BED & BATH

Available in different fabrics and color combinations.

The unique Retrò embroidery by Signoria is born from the desire of bringing the luxurious richness of fine jewellery to the bedroom.