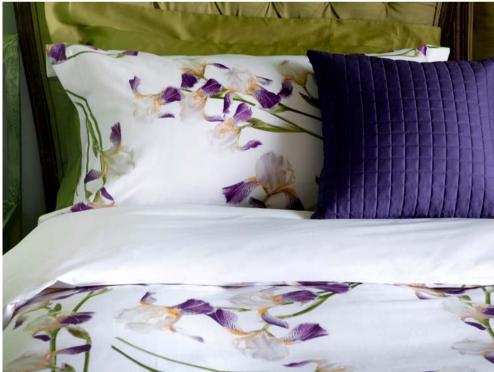

#### **PANTELLERIA**

Printed Sateen 300 TC

001 White/Fuchsia 002 White/Lilac

The Pantelleria collection is an homage to the iris flower, icon of our wonderful land of Chianti.

The elegant print gives freshness and a unique style to the surrounding environment. The print is carried out on a bright cotton sateen 300 t.c