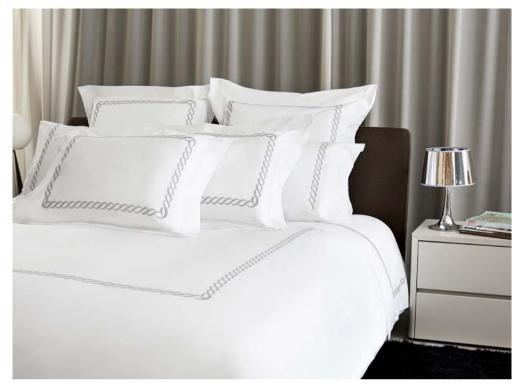

The colored borders are applied with passion by skilled hands that pass on in time the uniqueness of the Made in Italy craftsmanship.

The traditional three lines embroidery have been reinterpreted with a more contemporary style in both the shape and the design of the color combinations. Varying colors of the embroidered lines are matched to the diverse colors of our 300 TC Sateen Raffaello collection. The elegance in its simplicity and the bliss in its color perfectly blend to create this collection, quintessence of the Made in Italy.

#### PLATINUM

Available in different fabrics and color combinations.

High quality fabrics enriched with simple and elegant three lines embroidery available in 41 colors. Platinum can be used as a stand alone bed or as an alternative sheet set.