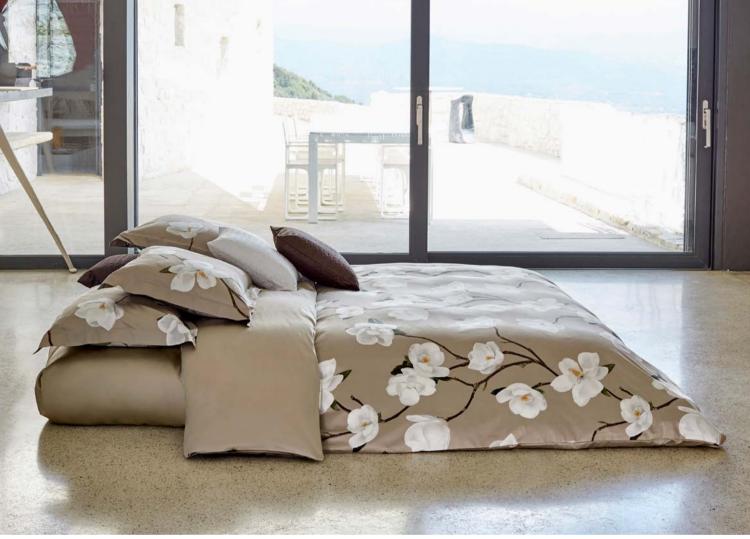

s, and every detail of a flower becomes a surprising attraction.



#### RUGIADA

Printed Sateen 300 TC

001 Ivory 002 Lead Grey



#### **CAPRI**

Printed Sateen 300 TC

001 Flax 002 Pearl

The pink Magnolia branch stands out against the colored background rendering a most elegant and unique design. The nuances of the pink on these flowers make them seem so real you want to touch their soft and elegant petals.



#### **PESCO**

Printed Sateen 300 TC

001 White 002 Pearl

Is it possible to find something more beautiful than the awakening of nature? This line replicates the freshness and the energy of the wonderful Spring season. The peach flower means joy and it is linked to the concept of rebirth and prosperity. The cotton sateen on which is printed completes the beauty of this line.





Refinement and elegance are the defining elements of this design: the sinuous movement of the Magnolia's branches and its marvelous flowers embellish the fabric, much in the same way Magnolias embellish the most beautiful Italian gardens. Once again, respect for nature's beauty is a winner. The design was realized with four colors ranging from more subtle tones to starker contrasts. The 300 TC sateen fabric with its brightness and softness further enhances the uniqueness of this collection.



#### **SANREMO**

Printed Sateen 300 TC

001 White 002 Ivory 003 Khaki 004 Wilton Blue



The Tulip has always been one of the most loved flowers in the world for the simplicity of its shapes and for the innumerable and colorful blooms.

Signoria proposes this collection in two bright tones that wi