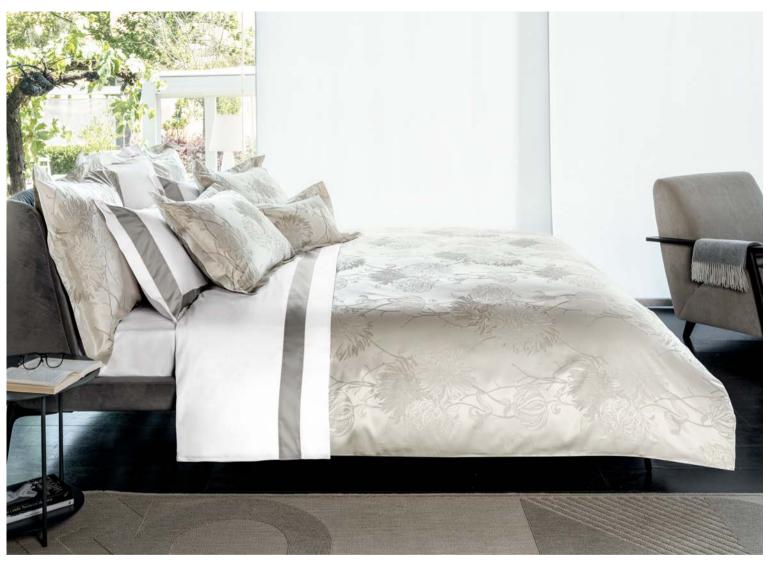

Yarn-Dyed Jacquard 500 TC

001 Beige 002 Grey

The Ferrara collection is inspired by the frescoes that decorate the walls of the wonderful Italian Renaissance palaces. The timeless beauty of these works of art are revisited by Signoria to create a beautiful jacquard fabric. The floral motif of this design blends well with luxurious and classic settings. Yarn-dyed jacquard made in Italy.