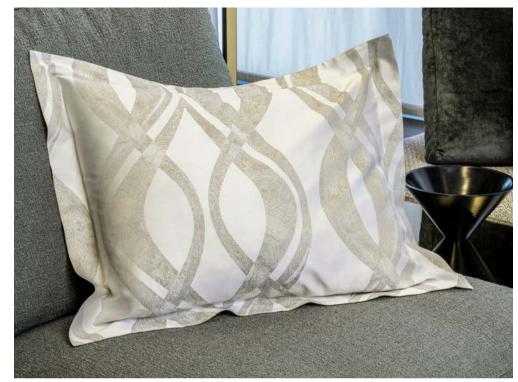

#### LEVANTO

Printed Sateen 300 TC

001 Camelia

002 Silver Moon (Cover)

In nature the Peony is present in a great variety of colors and its petals exhibit wonderful shades. Thanks to the printing done in the traditional method, Signoria is able to capture all of these nuances that are additionally highlighted by the silky cotton sateen upon which they are printed.