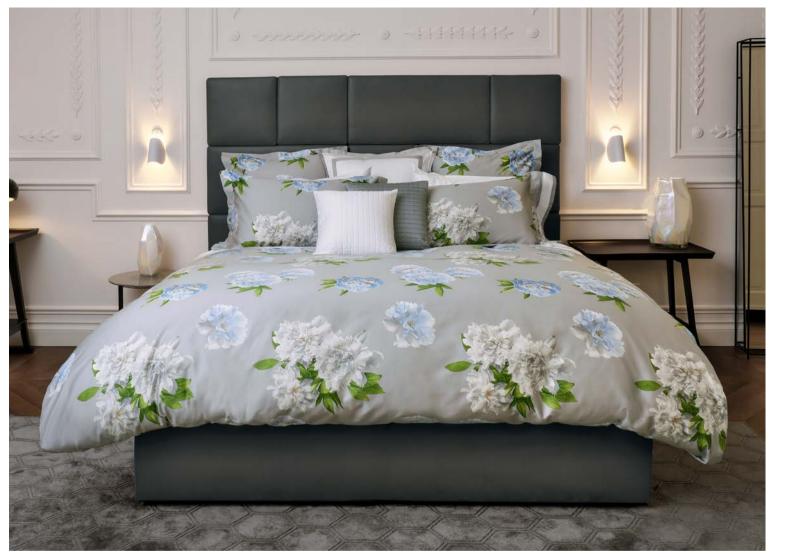

#### LEVANTO

Printed Sateen 300 TC

001 Camelia

002 Silver Moon (Cover)

In nature the Peony is present in a great variety of colors and its petals exhibit wonderful shades. Thanks to the printing done in the traditional method, Signoria is able to capture all of these nuances that are additionally highlighted by the silky cotton sateen upon which they are printed.