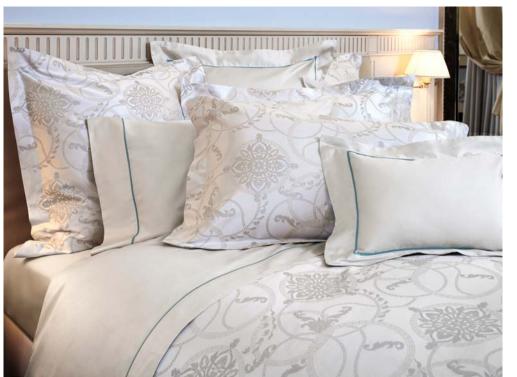

arn-Dyed Jacquard 500 TC

001 Beige 002 Grey

The Ferrara collection is inspired by the frescoes that decorate the walls of the wonderful Italian Renaissance palaces. The timeless beauty of these works of art are revisited by Signoria to create a beautiful jacquard fabric. The floral motif of this design blends well with luxurious and classic settings. Yarn-dyed jacquard made in Italy.





Turin, an elegant and refined city, the first capital of Italy with its neo-classical and baroque buildings, is the theme behind this extremely elaborate design. The refinement of the pattern and the nuances of the colored textures contribute to create a décor that ennobles the whole room adding style, luxury and refinement.





#### TORINO

Yarn-Dyed Jacquard 500 TC

001 Flax 002 Wilton Blue 003 Red



#### **VENEZIA**

Yarn-Dyed Jacquard 500 TC

001 Beige 002 Grey

The Venezia collection is inspired by the decorative elements of the classical world mixed with more contemporary motifs. The design is delicate and sinuous: the friezes placed in the circular elements acquire character and the movement of the necklace gently unites all the elements of the design.

The weave of different colors makes the motif even richer giving a three-dimensional effect to the fabric.



#### BELVEDERE

Yarn-Dyed Jacquard 500 TC

001 Beige 002 Blue

The Belvedere collection is inspired by the San Leucio silk-making tradition in Caserta where the Belvedere Palazzo was located, near the renowned Reggia di Caserta. This is where the ancient mills were born and where artifacts in jacquard silk were created. T