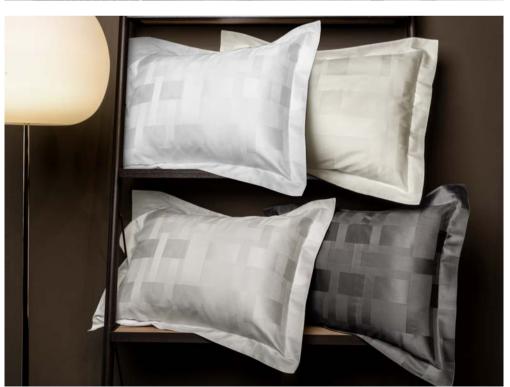

Cover: Levanto 002 Silver Moon & Talamone White/Silver Moon

#### LEVANTO

Printed Sateen 300 TC

001 Camelia

002 Silver Moon (Cover)

In nature the Peony is present in a great variety of colors and its petals exhibit wonderful shades. Thanks to the printing done in the traditional method, Signoria is able to capture all of these nuances that are additionally highlighted by the silky cotton sateen upon which they are printed.