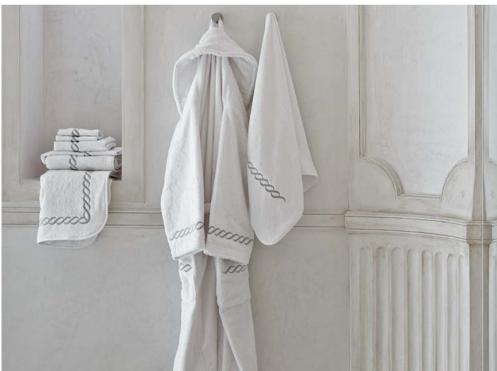

#### **TRILOGY**

Available in a variety of color combinations.

The Trilogy collection is made with high quality long staple cotton woven with twisted yarns that assure high absorbency and a very smooth touch caressing the body. Trilogy is the symbol of Italian craftsmanship: each piece is cut and embroidered by our passionate workers who finish the towels and the bath mats with elegant hand made border.

Signoria's bath collection is the symbol of Italian craftsmanship. The terry is made of extra long staple cotton (600 gr) woven with twisted yarns that assures high absorbency and a very smooth touch. Each piece is cut by our passionate workers and finished with a handmade border in different styles and is adorned with elegant embroideries or customized with logos and monograms.