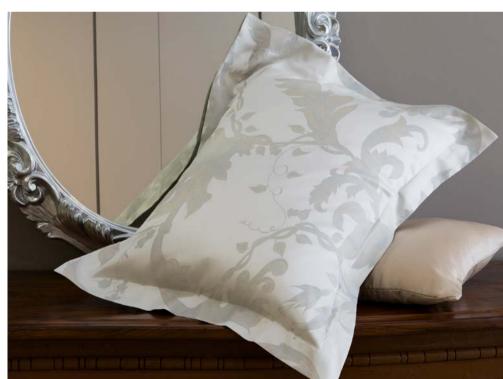

#### LILIUM

Printed Sateen 300 TC

001 Ivory 002 Wilton Blue

Rugiada is a collection inspired by the beautiful English wallpapers of the early 1900s. These motifs were also used in the furnishing fabrics used for upholstery and curtains during the same period. The drawing reminds us of a spring walk in the countryside surrounded by beautifully colored and fragrant flowers. Where the beauty of nature attracts us, and every detail of a flower becomes a surprising attraction.