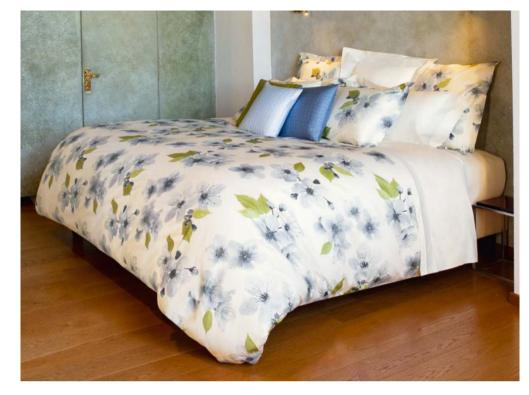

made on a very soft cotton sateen of the highest quality.



#### TULIPANO

Printed Sateen 300 TC

001 Red 002 Lilac

#### **VERONA**

Printed Sateen 300 TC

001 Pink 002 Blue

The cherry blossom in Japanese culture is a symbol of prosperity (Sakura), and a symbol of rebirth as it happens in spring when nature awakens. Signoria interprets this design with a graceful and delicate movement that when placed on the bed gives the room freshness and a sense of lightness.



#### **PANTELLERIA**

Printed Sateen 300 TC

001 White/Fuchsia 002 White/Lilac

The Pantelleria collection is an homage to the iris flower, icon of our wonderful land of Chianti.

The elegant print gives freshness and a unique style to the surrounding environment. The print is carried out on a bright cotton sateen 300 t.c









#### **GIULIETTA**

Printed Sateen 300 TC

001 Natural

The "Sweet Juliet" rose was born in England and owes its name to the tragedy of Romeo and Juliet, the most famous love story in the world. The Giulietta collection draws inspiration from this rose which releases energy and positivity thanks to the warm tones of its colors. Thanks to traditional printing techniques, the flowers are very realistic and seem to spread their famous freshand intense fragrance.

#### **GARDENIA**

Printed Sateen 300 TC

001 Ivory

The meaning of this beautiful flower, whose white and perfumed petals rest on the bright green leaves, is joy, purity and sincerity. Signoria wanted to enhance the refinement of these beautiful white flowers of Gardenia by placing them on colored backgrounds. The luster and s