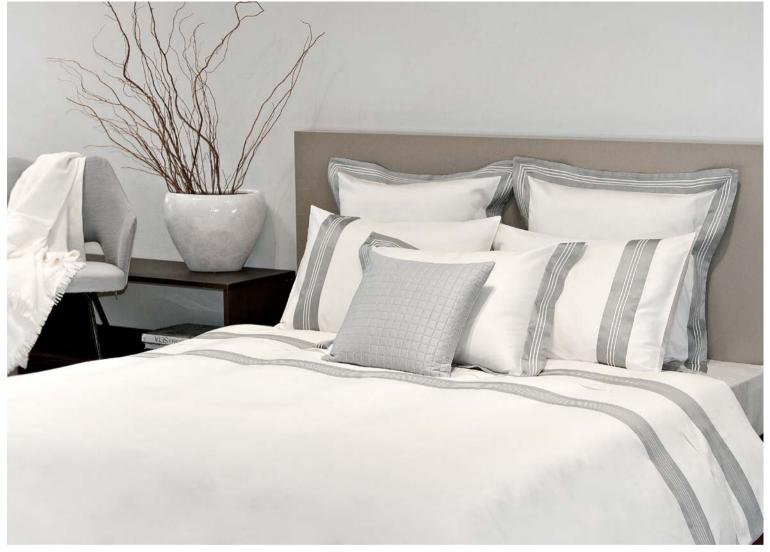

#### LINEARE

Sateen and Percale 600 TC

Available in White, Ivory and Pearl.

Born from an innovative finishing technique, Nuvola is a Made in Tuscany collection that exhibits the softest touch to the skin and a most graceful drapability. In *Nuvola Percale* the renowned extra long-staple cotton percale becomes even more soft and silky while maintaining the crisp hand and breathability appreciated by percale lovers.

#### NUVOLA

Sateen and Percale 600 TC with silky treatment

Available in White, Ivory and Pearl.

The stunning silky hand and the brightness of the fabric are the result of the use of the longeststaple cotton and of the excellent Italian finishing techniques. Signoria's most luxurious collection