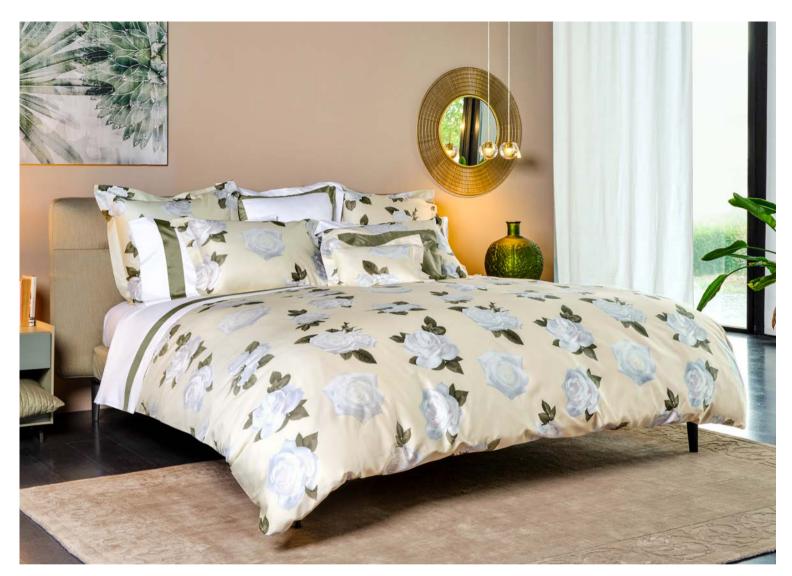

#### GERBERA

Printed Sateen 300 TC

001 Pearl/Pink 002 Khaki/Blue

White roses are undoubtedly one of the most delicate and ethereal type of roses. Signoria enhances the beauty and brightness of its petals with the use of the darker background colors of Camelia and Silver Moon. The roses are arranged randomly on the fine cotton sateen fabric that results in a print of great elegance.

#### LEVANTO

Printed Sateen 300 TC

001 Camelia

002 Silver Moon (Cover)

In nature the Peony is present in a great variety of colors and its petals exhibit wonderful shades. Thanks to the printing done in the traditional method, Signoria is able to capture all of these nuances that are additionally highlighted by the silky cotton sateen upon which they are printed.