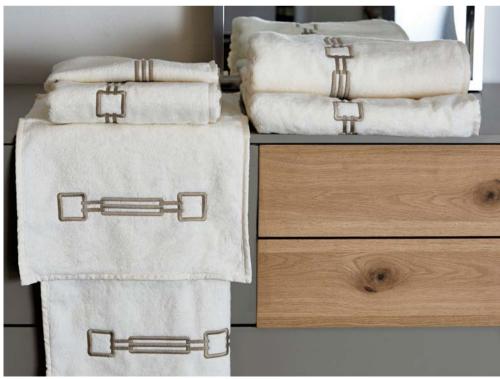

#### **TRILOGY**

Available in a variety of color combinations.

The Trilogy collection is made with high quality long staple cotton woven with twisted yarns that assure high absorbency and a very smooth touch caressing the body. Trilogy is the symbol of Italian craftsmanship: each piece is cut and embroidered by our passionate workers who finish the towels and the bath mats with elegant hand made border.

Signoria's bath collection is the symbol of Italian craftsmanship. The terry is made of extra long staple cotton (600 gr) woven with twisted yarns that assures high absorbency and a very smooth touch. Each piece is cut by our passionate workers and finished with a handmade border in different styles and is adorned with elegant embroideries or customized with logos and monograms.