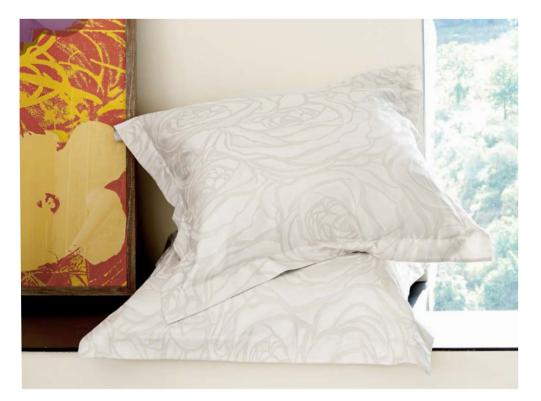

Cover: Levanto 002 Silver Moon & Talamone White/Silver Moon

#### LEVANTO

Printed Sateen 300 TC

001 Camelia

002 Silver Moon (Cover)

In nature the Peony is present in a great variety of colors and its petals exhibit wonderful shades. Thanks to the printing done in the traditional method, Signoria is able to capture all of these nuances that are additionally highlighted by the silky cotton sateen upon which they are printed.