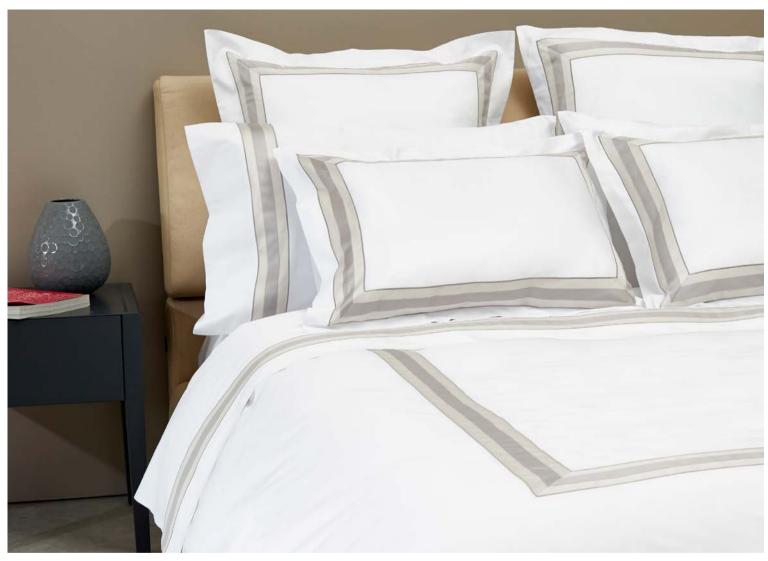

Cover: Levanto 002 Silver Moon & Talamone White/Silver Moon

#### LEVANTO

Printed Sateen 300 TC

001 Camelia

002 Silver Moon (Cover)

In nature the Peony is present in a great variety of colors and its petals exhibit wonderful shades. Thanks to the printing done in the traditional method, Signoria is able to capture all of these nuances that are additionally highlighted by the silky cotton sateen upon which they are printed.