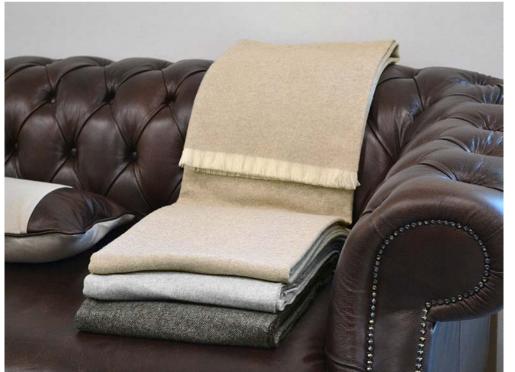

#### **DOLOMITI**

130x180, 80% wool 20% cashmere

001 Ivory/Flax 002 Ivory/Espresso 003 Ivory/Pearl 004 Pearl/Lead grey, 006 Ivory/Camel 007 Pearl/Airforce Blue

Signoria's throw is inspired by the trends of fashion and creates the ideal accessory. A smooth throw, Dolomiti is made with wool and cashmere. You can choose among four different double-faced colors.

#### <u>ALPI</u>

130x180, 80% wool 20% cashmere

001 Flax 002 Pearl 003 Lead grey

The herringbone pattern of the Alpi throw is extremely elegant and makes it suitable for every space of your house: on your bed or on your sofa to warm you up during the cold seasons, or just to decorate the room. Alpi is made of wool and cashmere: these precious fibers give the throw a softness and warmth making it a practical product to use.