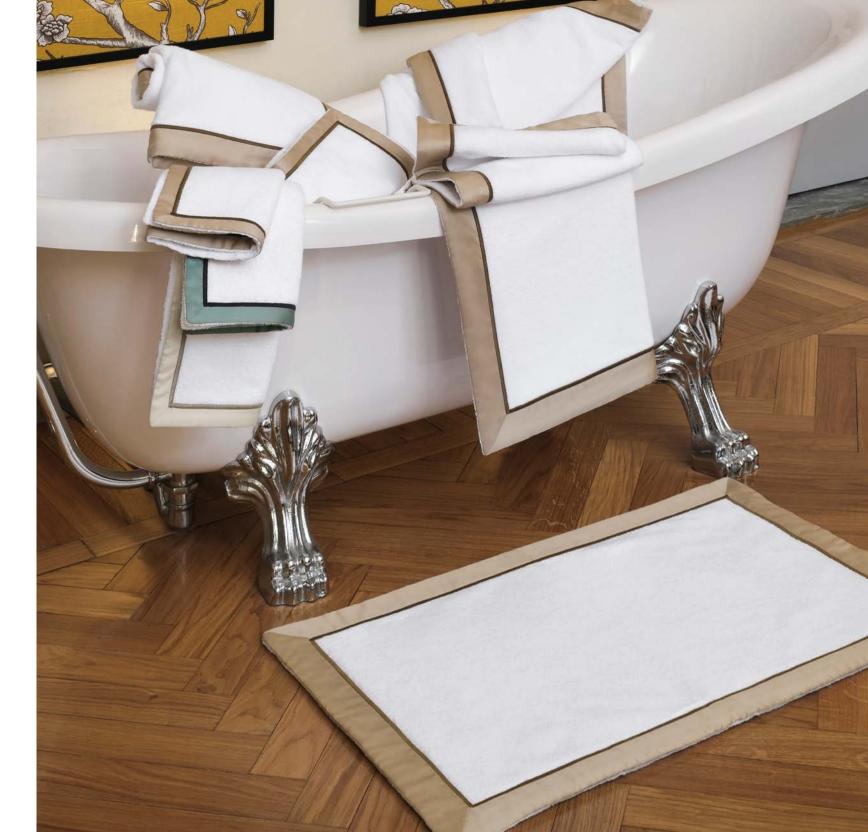

#### **TRILOGY**

Available in a variety of color combinations.

The Trilogy collection is made with high quality long staple cotton woven with twisted yarns that assure high absorbency and a very smooth touch caressing the body. Trilogy is the symbol of Italian craftsmanship: each piece is cut and embroidered by our passionate workers who finish the towels and the bath mats with elegant hand made border.

### <u>JESOLO</u> & JESOLO BATH

Available in different fabrics and color combinations.

The Jesolo line represents absolute simplicity. The high quality of the fabrics used, together with the precision of the embroidery work, give the collection the elegance typical in Signoria collections.