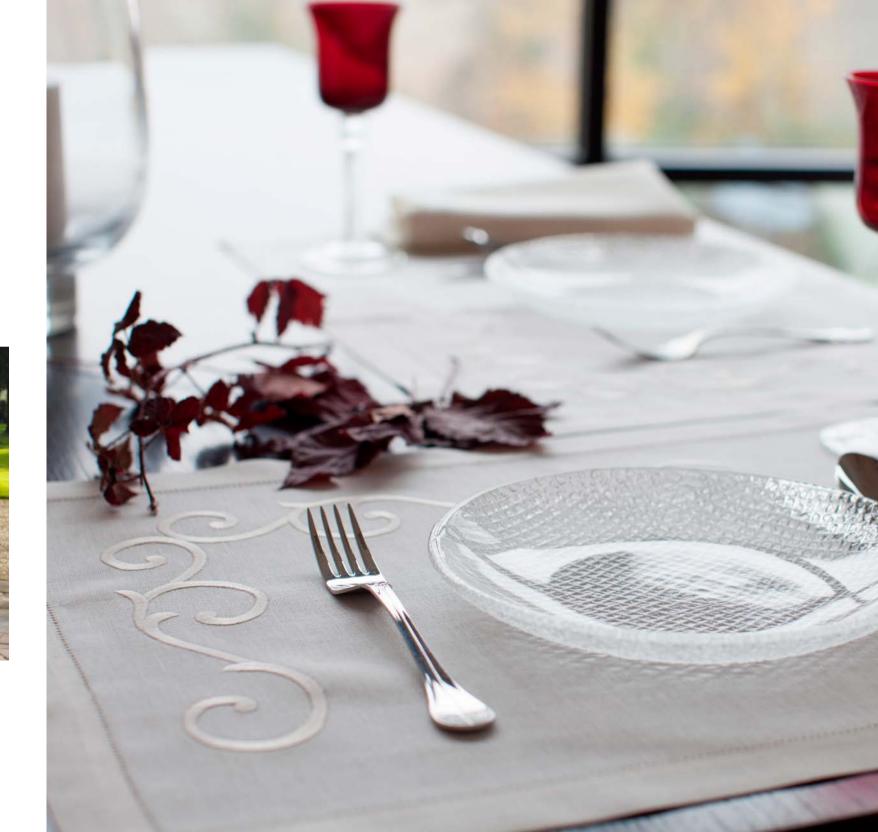

#### TABLECLOTH COLLECTION

Signoria's tablecloth collection presents many styles, fabrics, colors and patterns: luxurious jacquards for the important occasions, simple cotton for every day use, placemats with simple hemstitch or with more elegant embroideries. Napkins and runners complete the collection. Thanks to Signoria's extensive expertise in customization each piece can be personalized in terms of embroidery colors, sizes or monograms and logos.