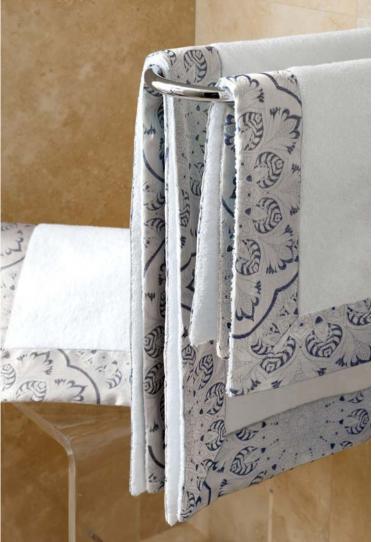

#### **TRILOGY**

Available in a variety of color combinations.

The Trilogy collection is made with high quality long staple cotton woven with twisted yarns that assure high absorbency and a very smooth touch caressing the body. Trilogy is the symbol of Italian craftsmanship: each piece is cut and embroidered by our passionate workers who finish the towels and the bath mats with elegant hand made border.