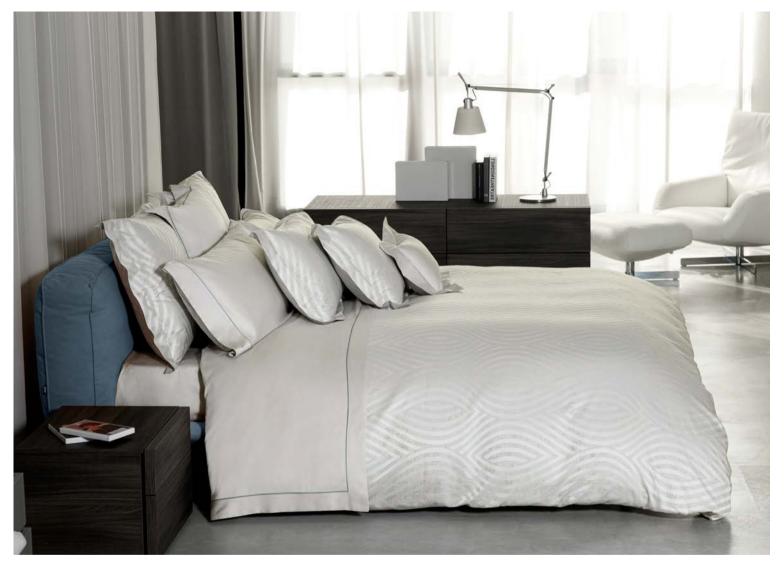

Cover: Levanto 002 Silver Moon & Talamone White/Silver Moon

The minimal design of this collection has been studied not to take attention away from the real star of this production: the 600 t.c. cotton sateen or percale fabric. The simple and contemporary model is well suited to rooms furnished in a minimal style but with top-of-the-range furnishing accessories.

#### LINEARE

Sateen and Percale 600 TC

Available in White, Ivory and Pearl.

Born from an innovative finishing technique, Nuvola is a Made in Tuscany collection that exhibits the softest touch to the skin and a most graceful drapability. In *Nuvola Percale* the renowned extra long-staple cotton percale becomes even more soft and silky while maintaining the crisp hand and breathability appreciated by percale lovers.