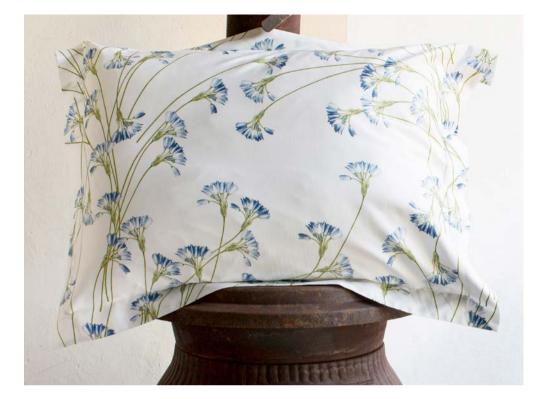

#### **CLEMATIS**

Printed Sateen 300 TC 001 Pink 002 Blue

The Cyclamen blooms in the coldest period of the year and with its beautiful and fragrant flowers it gives color to houses and gardens even on gray winter days. These resistant but at the same time delicate and elegant flowers are designed by Signoria with a graceful movement on a beautiful cotton sateen.