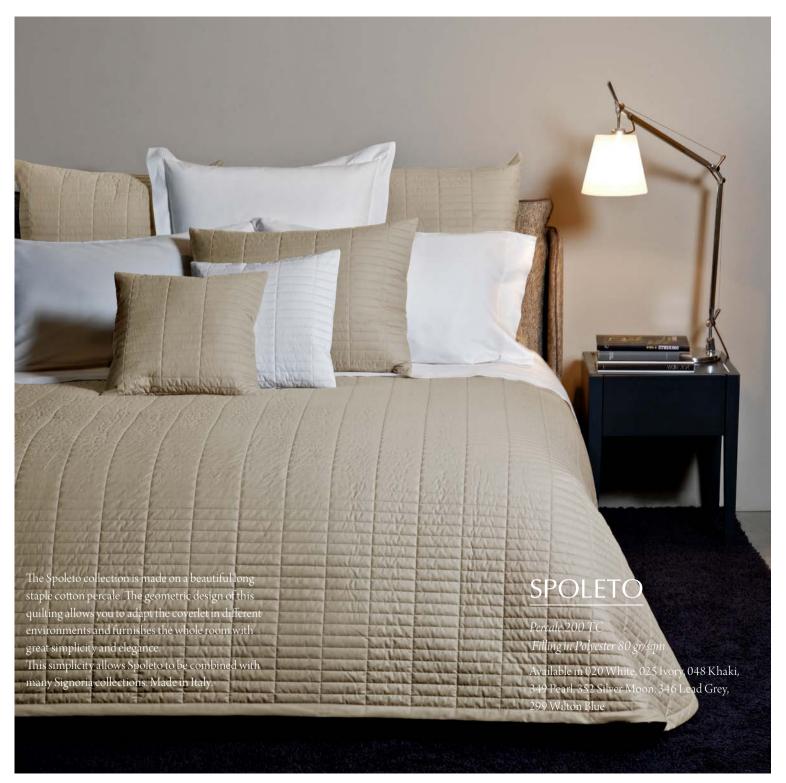

The minimal design of this collection has been studied not to take attention away from the real star of this production: the 600 t.c. cotton sateen or percale fabric. The simple and contemporary model is well suited to rooms furnished in a minimal style but with top-of-the-range furnishing accessories.

#### LINEARE

Sateen and Percale 600 TC

Available in White, Ivory and Pearl.

Born from an innovative finishing technique, Nuvola is a Made in Tuscany collection that exhibits the softest touch to the skin and a most graceful drapability. In *Nuvola Percale* the renowned extra long-staple cotton percale becomes even more soft and silky while maintaining the crisp hand and breathability appreciated by percale lovers.