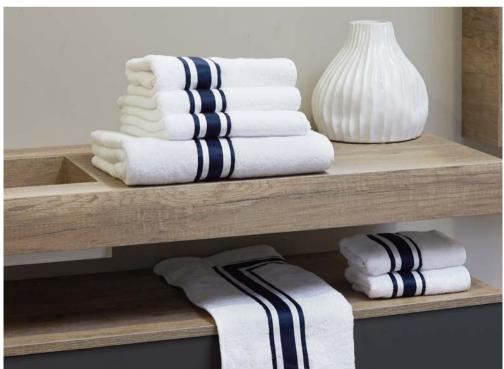

#### **TRILOGY**

Available in a variety of color combinations.

The Trilogy collection is made with high quality long staple cotton woven with twisted yarns that assure high absorbency and a very smooth touch caressing the body. Trilogy is the symbol of Italian craftsmanship: each piece is cut and embroidered by our passionate workers who finish the towels and the bath mats with elegant hand made border.