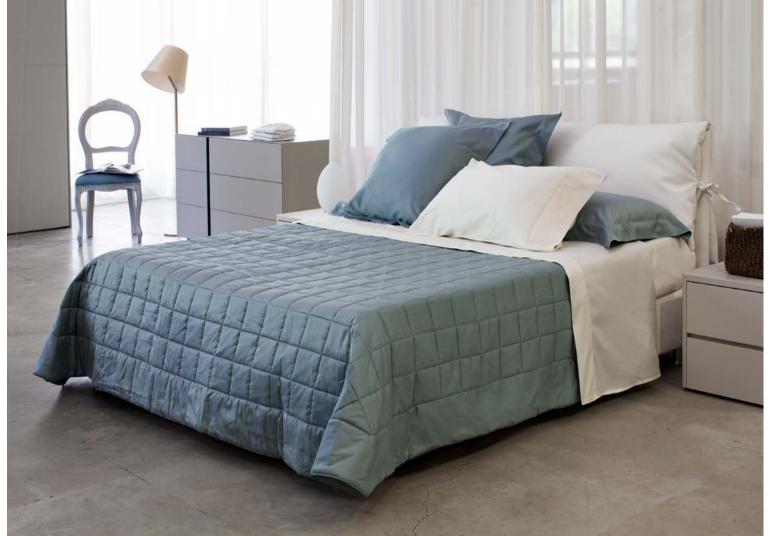

ll with both modern and classic décors. This collection can be realized with a wide range of colors of embroidery and on different qualities of fabric.







# RETRÒ BED & BATH

Available in different fabrics and color combinations.

The unique Retrò embroidery by Signoria is born from the desire of bringing the luxurious richness of fine jewellery to the bedroom.







This light coverlet is made with a very elegant herringbone quilting pattern and is well suited for contemporary environments. Sateen 300 TC The smooth sateen border gives character n polyester 80 gr/sqm and refinement to this creation. Made with long staple cotton sateen and 80 gr/sqm n 020 White, 025 Ivory, 048 Khaki, polyester fill. Silver Moon, 346 Lead Grey, e, 299 Wilton Blue, O Air Force Blue, 336 Dark Blue









This unique quilted coverlet is characterized by a 10x10 cm quilted square design and by squared cut corners on the bottom.



#### SORRISO

Sateen 300 TC Filling in micro-polyester 120 gr/sqm Available in 36 colors.



#### **DOLOMITI**

130x180, 80% wool 20% cashmere

001 Ivory/Flax 002 Ivory/Espresso 003 Ivory/Pearl 004 Pearl/Lead grey, 006 Ivory/Camel 007 Pearl/Airforce Blue

Signoria's throw is inspired by the trends of fashion and creates the ideal accessory. A smooth throw, Dolomiti is made with wool and cashmere. You can choose among four different double-faced colors.



#### <u>ALPI</u>

130x180, 80% wool 20% cashmere

001 Flax 002 Pearl 003 Lead grey

The herringbone pattern of the Alpi throw is extremely elegant and makes it suitable for every space of your house: on your bed