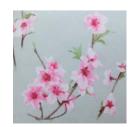

#### **VERONA**

Printed Sateen 300 TC

001 Pink 002 Blue

The cherry blossom in Japanese culture is a symbol of prosperity (Sakura), and a symbol of rebirth as it happens in spring when nature awakens. Signoria interprets this design with a graceful and delicate movement that when placed on the bed gives the room freshness and a sense of lightness.