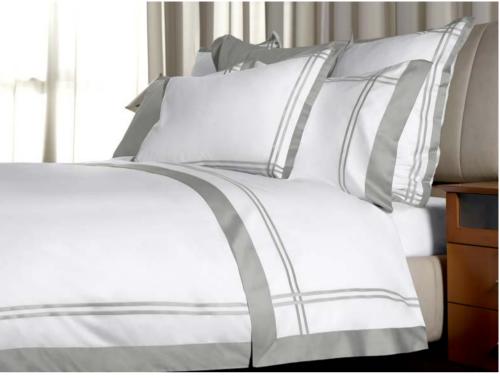

#### PLATINUM SATEEN

Available in different color combinations.

#### PLATINUM

Available in different fabrics and color combinations.

High quality fabrics enriched with simple and elegant three lines embroidery available in 41 colors. Platinum can be used as a stand alone bed or as an alternative sheet set.