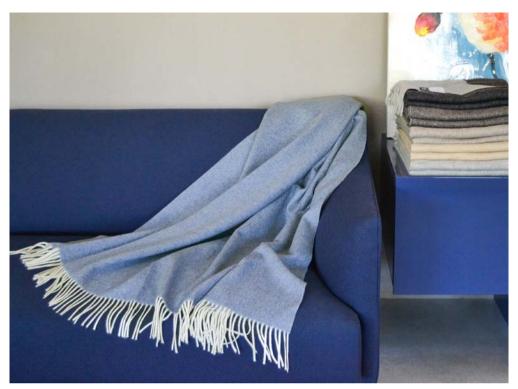

#### **DOLOMITI**

130x180, 80% wool 20% cashmere

001 Ivory/Flax 002 Ivory/Espresso 003 Ivory/Pearl 004 Pearl/Lead grey, 006 Ivory/Camel 007 Pearl/Airforce Blue

Signoria's throw is inspired by the trends of fashion and creates the ideal accessory. A smooth throw, Dolomiti is made with wool and cashmere. You can choose among four different double-faced colors.

#### <u>ALPI</u>

130x180, 80% wool 20% cashmere

001 Flax 002 Pearl 003 Lead grey

The herringbone pattern of the Alpi throw is extremely elegant and makes it suitable for every space of your house: on your bed or on your sofa to warm you up during the cold seasons, or just to decorate the room. Alpi is made of wool and cashmere: these precious fibers give the throw a softness and warmth making it a practical product to use.