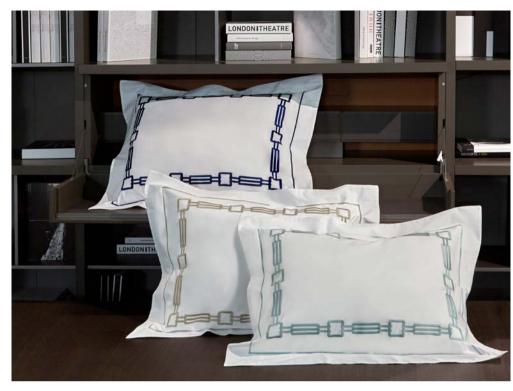

The colored borders are applied with passion by skilled hands that pass on in time the uniqueness of the Made in Italy craftsmanship.

The traditional three lines embroidery have been reinterpreted with a more contemporary style in both the shape and the design of the color combinations. Varying colors of the embroidered lines are matched to the diverse colors of our 300 TC Sateen Raffaello collection. The elegance in its simplicity and the bliss in its color perfectly blend to create this collection, quintessence of the Made in Italy.

#### PLATINUM

Available in different fabrics and color combinations.

High quality fabrics enriched with simple and elegant three lines embroidery available in 41 colors. Platinum can be used as a stand alone bed or as an alternative sheet set.