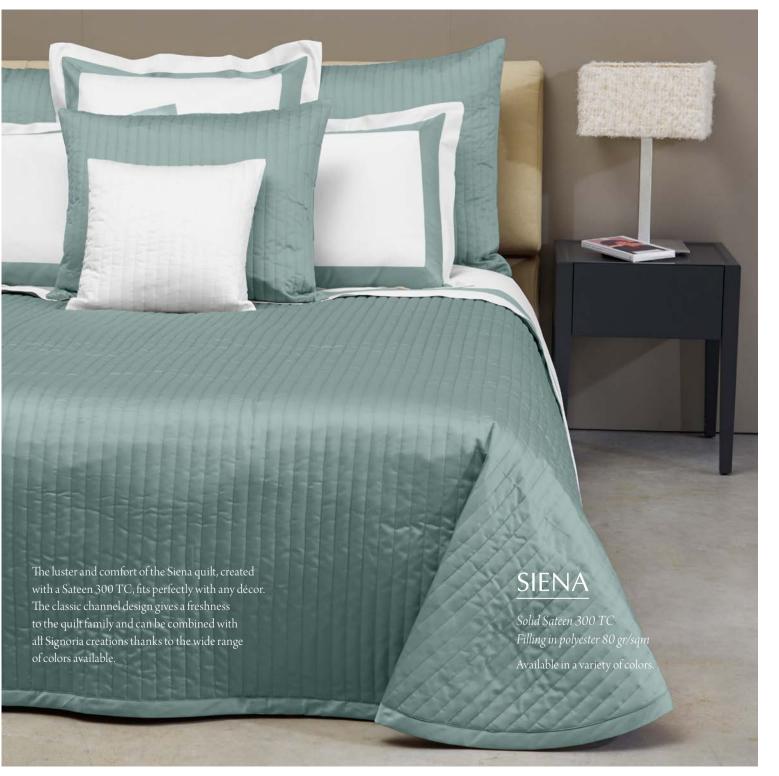

This light coverlet is made with a very elegant herringbone quilting pattern and is well suited for contemporary environments. Sateen 300 TC The smooth sateen border gives character n polyester 80 gr/sqm and refinement to this creation. Made with long staple cotton sateen and 80 gr/sqm n 020 White, 025 Ivory, 048 Khaki, polyester fill. Silver Moon, 346 Lead Grey, e, 299 Wilton Blue, O Air Force Blue, 336 Dark Blue