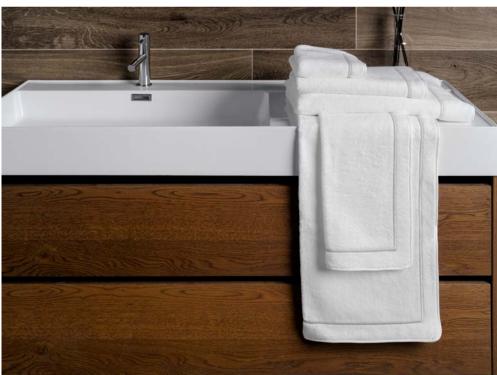

Signoria's bath collection is the symbol of Italian craftsmanship. The terry is made of extra long staple cotton (600 gr) woven with twisted yarns that assures high absorbency and a very smooth touch. Each piece is cut by our passionate workers and finished with a handmade border in different styles and is adorned with elegant embroideries or customized with logos and monograms.