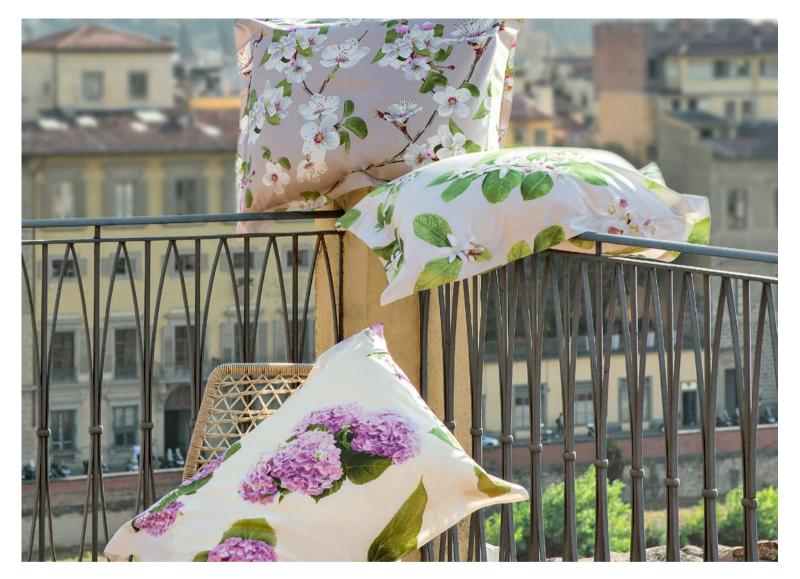

#### **ORTENSIA**

Printed Sateen 300 TC

002 Pink

Hydrangea is a flower with Asian origins but the powerful colors of its petals are very popular worldwide. The elegance of this flower, printed on our soft cotton sateen 300 TC, is an explosion of color and freshness.