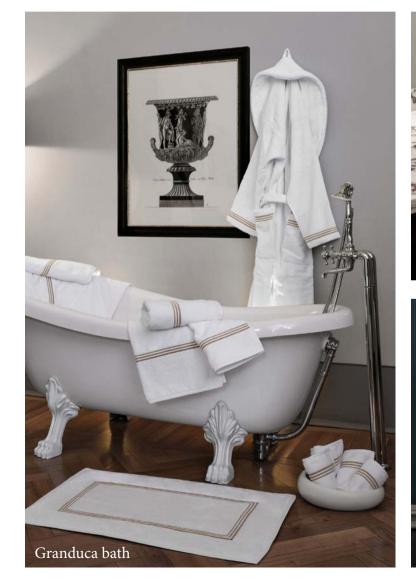

Signoria has created the Granduca collection thinking of the perfect combination of high-quality fabrics and Tuscan craftsmanship. Each item of this collection is finished with an elegant hemstitch and is decorated with three embroidered lines of different thickness. The duvet cover with flanges gives more sumptuousness to the product. The simplicity of this collection, together with the utmost attention to detail, make it perfect for those who love a sober elegance.

#### GRANDUCA

Available in different fabrics and color combinations.