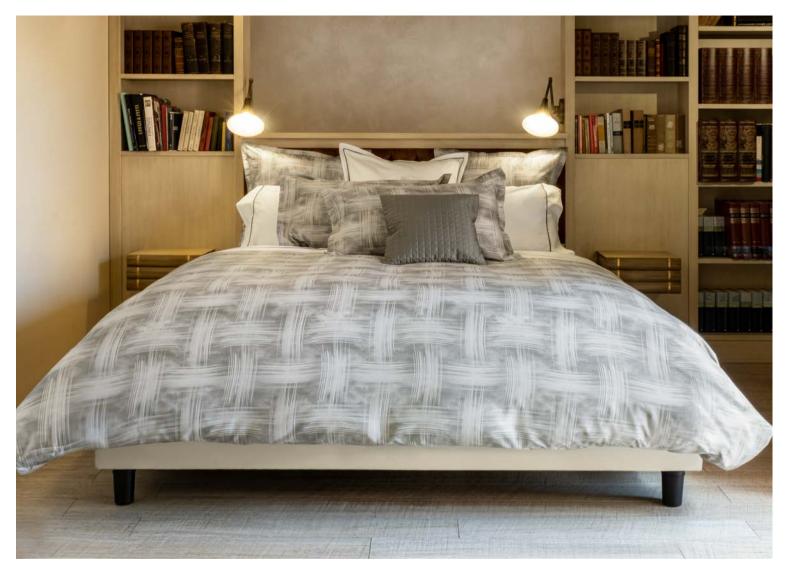

#### GOUACHE

Printed Sateen 300 TC

001 Taupe 002 Blue

The design of the Manarola collection reminds one of a palm which evokes beauty and harmony. Even more so in this stylized design, the leaves of the palm are similar to many solar rays that inspire the themes of victory and glory. Signoria offers this beautiful design on a fabric made on yarn-dyed Jacquard looms in the most ancient Italian tradition.

#### MANAROLA

Yarn-Dyed Jacquard 500 TC

001 Silver Sage 002 Blue

Signoria wants to also offer its renowned floral motifs in a very precious yarn-dyed Jacquard fabric. Thanks to the skilful combination of yarns of different colors in the warp and weft, the Dahlia flower acquires a three-dimensionality, which has a beautiful effect on the color shades. The stylized design of the flower makes this fabric suitable for decorating both classic and contemporary settings.