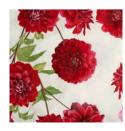

The Gerbera is an immensely popular flower thanks to the bright colors of its petals that convey joy to the surrounding environment. The shape is the delicate one of the daisy but the larger size allows you to greatly appreciate the magnificent shades. Signoria prints on an exceptionally soft long staple cotton sateen, and thanks to the use of traditional rotary screen printing it is possible to capture the amazing three-dimensionality of the flower.