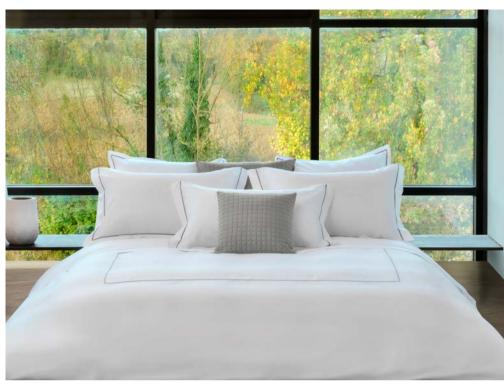

The minimal design of this collection has been studied not to take attention away from the real star of this production: the 600 t.c. cotton sateen or percale fabric. The simple and contemporary model is well suited to rooms furnished in a minimal style but with top-of-the-range furnishing accessories.

#### LINEARE

Sateen and Percale 600 TC

Available in White, Ivory and Pearl.

Born from an innovative finishing technique, Nuvola is a Made in Tuscany collection that exhibits the softest touch to the skin and a most graceful drapability. In *Nuvola Percale* the renowned extra long-staple cotton percale becomes even more soft and silky while maintaining the crisp hand and breathability appreciated by percale lovers.