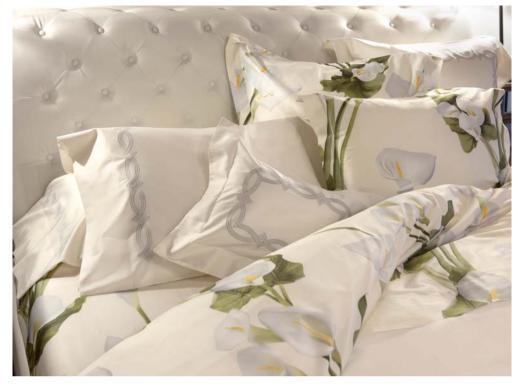

Cover: Levanto 002 Silver Moon & Talamone White/Silver Moon

#### **KALOS**

Printed Sateen 300 TC

001 Ivory

The flower of Calla also called Giglio del Nilo commonly represents candor and purity. Greek mythology also speaks of this flower: it is said that the first Calla is germinated by the goddess Hera, the patron saint of marriage. Signoria has taken the beauty of this flower and has enhanced it with precious long-staple cotton sateen fabric.