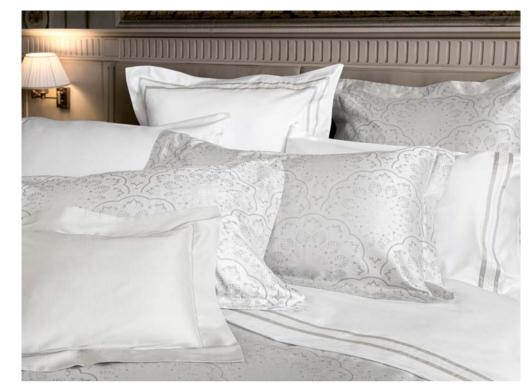

#### BOLGHERI

Yarn-Dyed Jacquard 500 TC 001 Grey 002 Natural

#### **TAORMINA**

Yarn-Dyed Jacquard 500 TC

001 Grey 002 Blue

This Middle Eastern inspired design recalls the motifs of the beautiful Moroccan ceramics.

The refinement of these decorations, enhanced by the Jacquard weave, honors the artisan history of these masterpieces that have remained unchanged over the years.



#### **ANSEDONIA**

Yarn-Dyed Jacquard 500 TC

001 Beige 002 Grey

The contemporary design of the Ansedonia collection evokes the majestic dance of the sea waves and furnishes the room with its pattern reminiscent of a modern art painting.

The Jacquard fabric is designed in two subtle variations on the colors of the earth that allow this collection to adapt to both classic and contemporary environments.









The magnificent designs of the Signoria Jacquard collections meet extra long staple cotton terry.





Nature is the protagonist for the Argentario collection. The movement of the delicately intertwining leaves forms a very relaxing design. The subtle colors and the play between matte and glossy, typical of the fine jacquard fabrics by Signoria, make the Argentario line suitable for any bedroom furniture. Made in Italy.





#### ARGENTARIO

Yarn-Dyed Jacquard 500 TC

001 Beige/Wilton Blue 002 Grey

003 Pink/Khaki



The geometric motif of this yarn-dyed jacquard is a beautiful motif reminiscent of gentle waves that rest on the bed in a soft and elegant way. The sinuous design is the result of the play among yarns of different colors that is characteristic of our precious jacquard fa