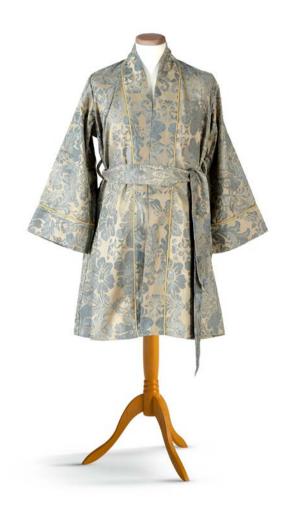

#### KIMONO

The magnificent designs of the Signoria collections are transformed into garments to wear. The fabrics, thanks to innovative finishing techniques, become even softer and envelop you in moments of relaxation at home. The Signoria Kimono is finished with elegant piping and can be made with your favorite design.