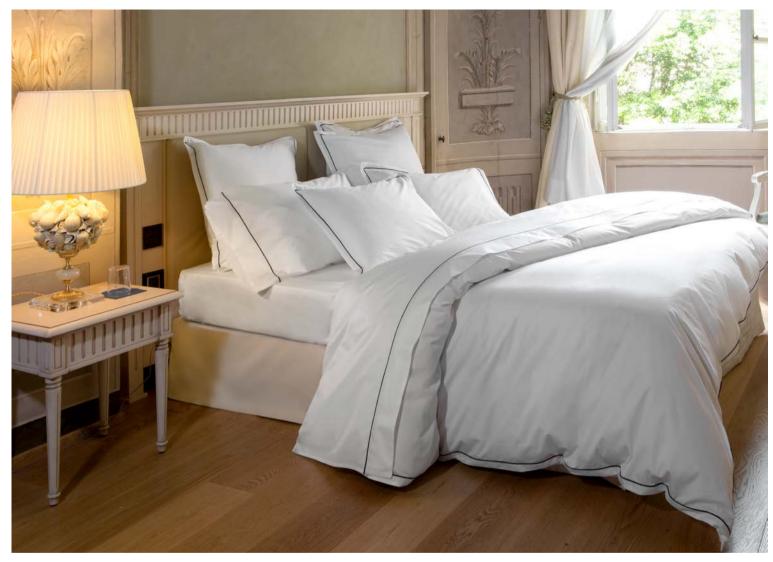

#### TALAMONE

Available in different fabrics and color combinations.

The soft and elegant fabric is further refined and enriched by adding a border with sateen piping.

The color of the border matches the background while the piping is available in several color options to match your décor or coordinate with our top of the bed patterns.

Luxuriously soft yet simply sophisticated, the Talamone collection is a stylish and elegant component for your modern bedroom. It features a beautiful simple border in contrasting color and two embroidered lines in the same color as the background color which is made from a warm, silky cotton fabric.