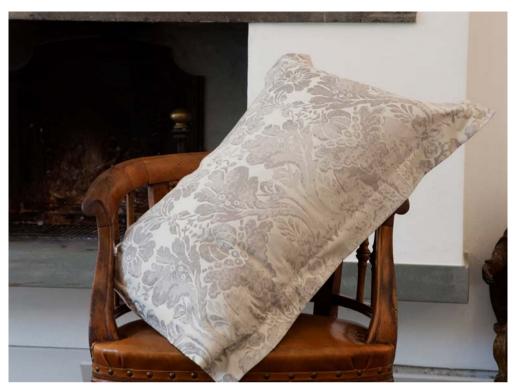

#### MANAROLA

Yarn-Dyed Jacquard 500 TC

001 Silver Sage 002 Blue

Signoria wants to also offer its renowned floral motifs in a very precious yarn-dyed Jacquard fabric. Thanks to the skilful combination of yarns of different colors in the warp and weft, the Dahlia flower acquires a three-dimensionality, which has a beautiful effect on the color shades. The stylized design of the flower makes this fabric suitable for decorating both classic and contemporary settings.

#### VERNAZZA

Yarn-Dyed Jacquard 500 TC

001 Grey 002 Brown

The Renaissance villas and their frescoes inspired the design of this very precious yarn-dyed Jacquard fabric. The matte/glossy play of the fabric and the multiple color tones of the yarns make this design particularly elegant, giving a touch of refinement to the bedrooms.