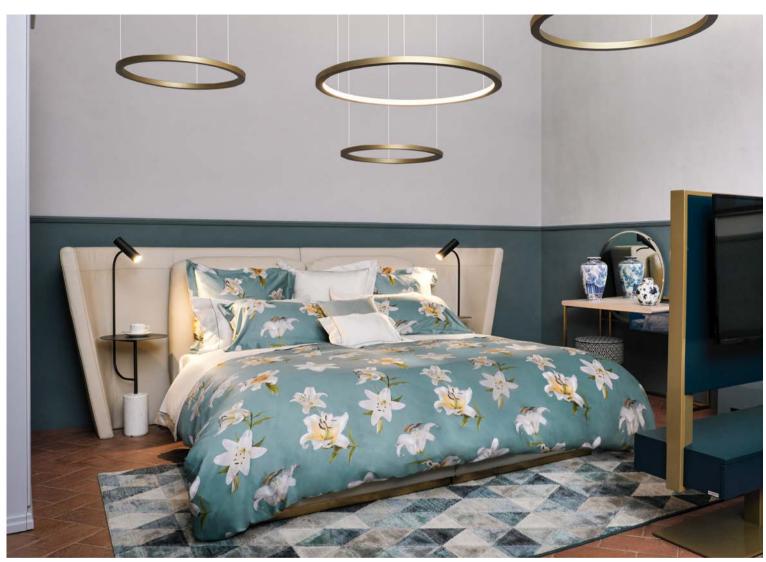

#### CICLAMINO

Printed Sateen 300 TC

001 White 002 Flax

The white lily is a symbol of purity and candor. Many legends related to mythology are told about this flower, such as the one in which Juno while nursing Hercules lost two drops of milk, and from these the lily plant was born. Printed on a fine cottonsateen it gives the room brightness and refinement..