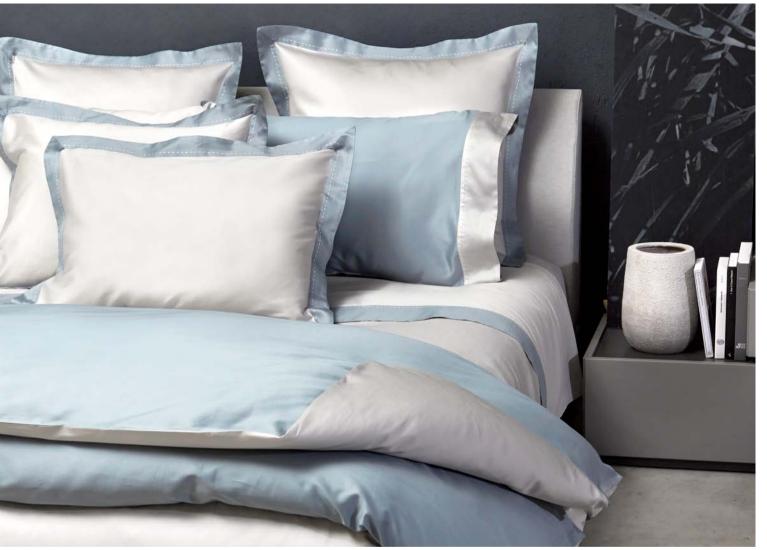

Cover: Levanto 002 Silver Moon & Talamone White/Silver Moon

Luxuriously soft yet simply sophisticated, the Talamone collection is a stylish and elegant component for your modern bedroom. It features a beautiful simple border in contrasting color and two embroidered lines in the same color as the background color which is made from a warm, silky cotton fabric.

#### TALAMONE

Available in different fabrics and color combinations.

The soft and elegant fabric is further refined and enriched by adding a border with sateen piping.

The color of the border matches the background while the piping is available in several color options to match your décor or coordinate with our top of the bed patterns.