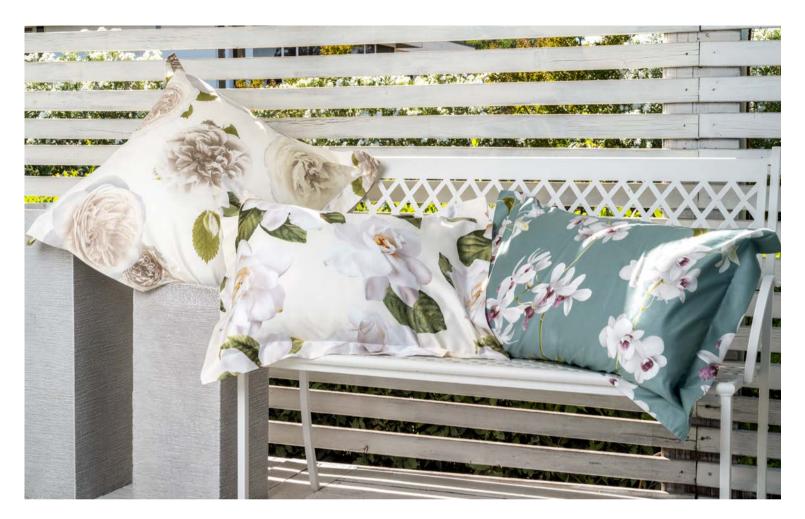

#### MONTALCINO

Printed Sateen 300 TC

001 Ivory 002 Silver Moon

The orchid is one of the most loved flowers for its delicacy and refinement. In nature there are many species, and Signoria proposes one of the most widespread in Italy, the Phalaenopsis Aphrodite. This flower resembles a butterfly, harmoniously and sinuously dancing on the precious and soft 300 TC cotton sateen fabric.