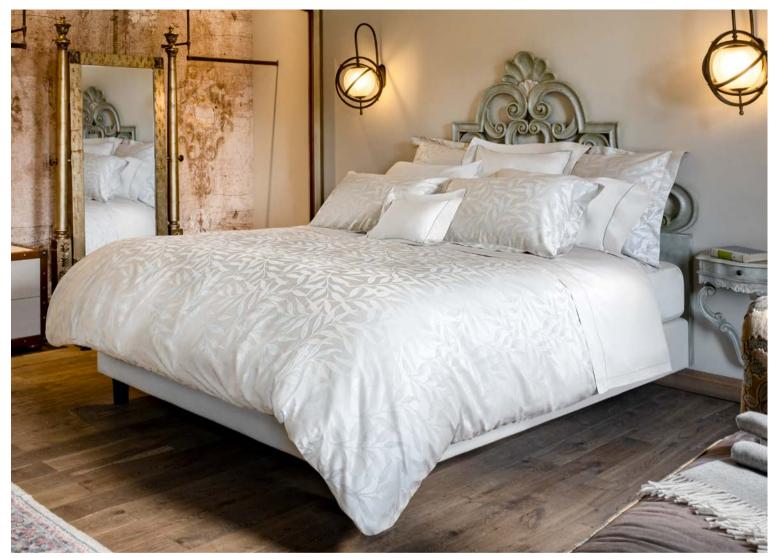

Cover: Levanto 002 Silver Moon & Talamone White/Silver Moon

#### LEVANTO

Printed Sateen 300 TC

001 Camelia

002 Silver Moon (Cover)

In nature the Peony is present in a great variety of colors and its petals exhibit wonderful shades. Thanks to the printing done in the traditional method, Signoria is able to capture all of these nuances that are additionally highlighted by the silky cotton sateen upon which they are printed.