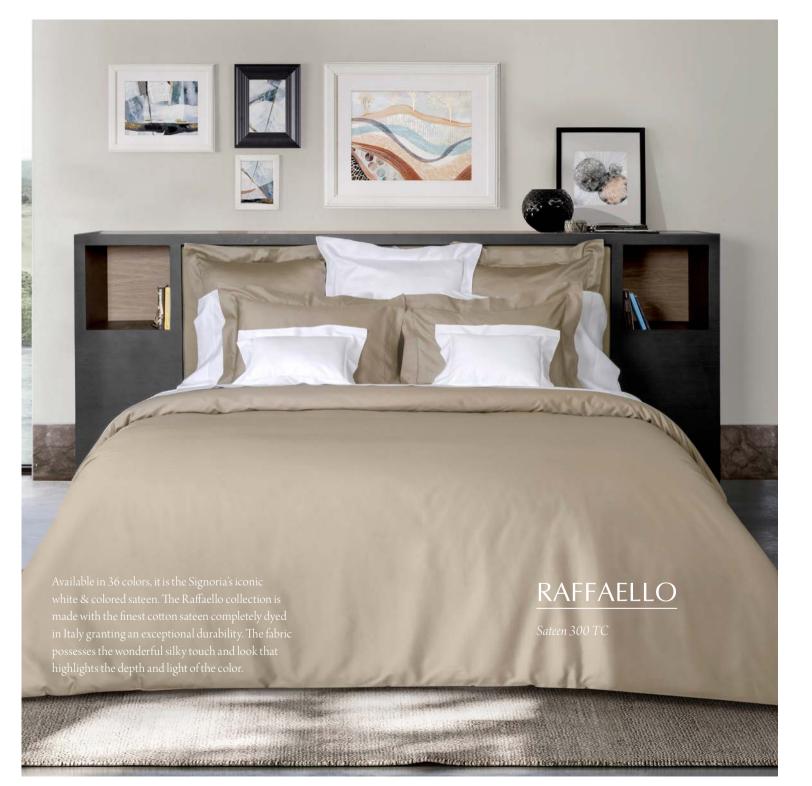

The colored borders are applied with passion by skilled hands that pass on in time the uniqueness of the Made in Italy craftsmanship.

The traditional three lines embroidery have been reinterpreted with a more contemporary style in both the shape and the design of the color combinations. Varying colors of the embroidered lines are matched to the diverse colors of our 300 TC Sateen Raffaello collection. The elegance in its simplicity and the bliss in its color perfectly blend to create this collection, quintessence of the Made in Italy.

#### DOUBLE

Sateen 300 TC

Available in different color combinations among the 36 Raffaello colors

Subtle elegance and brightness are the main features of this collection in extra long staple cotton. Luna is refined with a small sateen colored border finished with an embroidered line in matching color.