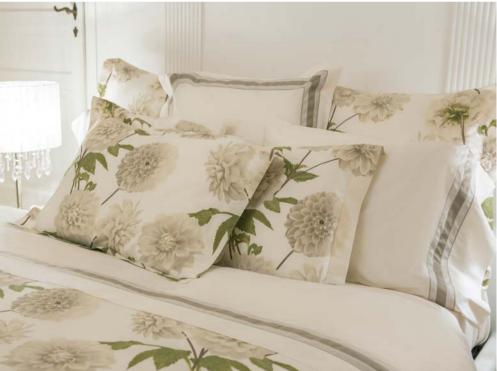

#### **GIORGINA**

Printed Sateen 300 TC

001 Natural 002 Red

The Dahlia flower is enchanting for its colorful and nuanced petals. In the language of flowers it expresses gratitude as well as admiration and femininity. The Giorgina collection is made of soft and shiny long staple cotton sateen to exalt all the elegance of its flowers.