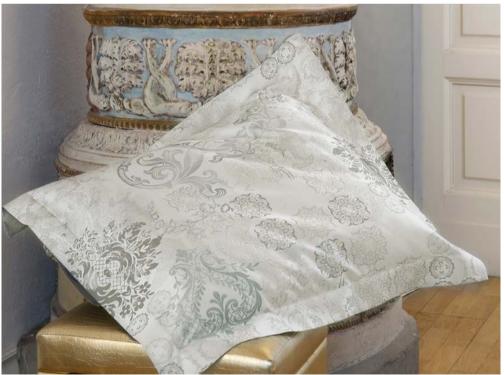

Cover: Levanto 002 Silver Moon & Talamone White/Silver Moon

#### LEVANTO

Printed Sateen 300 TC

001 Camelia

002 Silver Moon (Cover)

In nature the Peony is present in a great variety of colors and its petals exhibit wonderful shades. Thanks to the printing done in the traditional method, Signoria is able to capture all of these nuances that are additionally highlighted by the silky cotton sateen upon which they are printed.