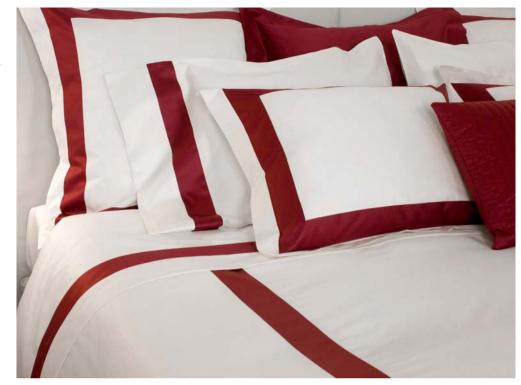

#### PLATINUM

Available in different fabrics and color combinations.

High quality fabrics enriched with simple and elegant three lines embroidery available in 41 colors. Platinum can be used as a stand alone bed or as an alternative sheet set.