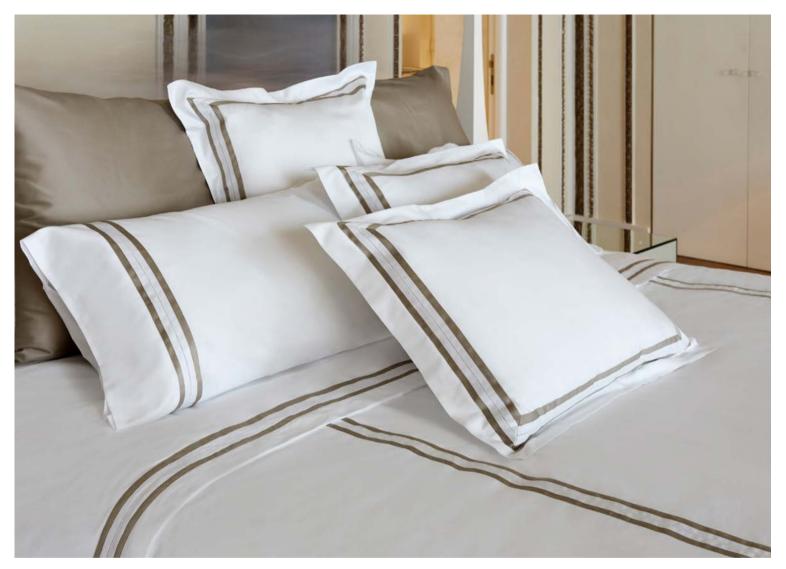

#### PLATINUM

Available in different fabrics and color combinations.

High quality fabrics enriched with simple and elegant three lines embroidery available in 41 colors. Platinum can be used as a stand alone bed or as an alternative sheet set.