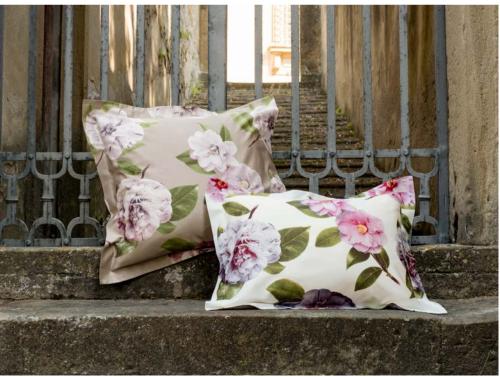

#### **CAMELIA**

Printed Sateen 300 TC

001 Ivory 002 Khaki

The beauty and explosiveness of the camelia's flowers are represented with mastery in this cotton sateen collection crafted with traditional printing to exalt the brightness and the three-dimensional aspect of the design. The flowers seem real and the petals' plumpness contrast with the graceful branches' movements.