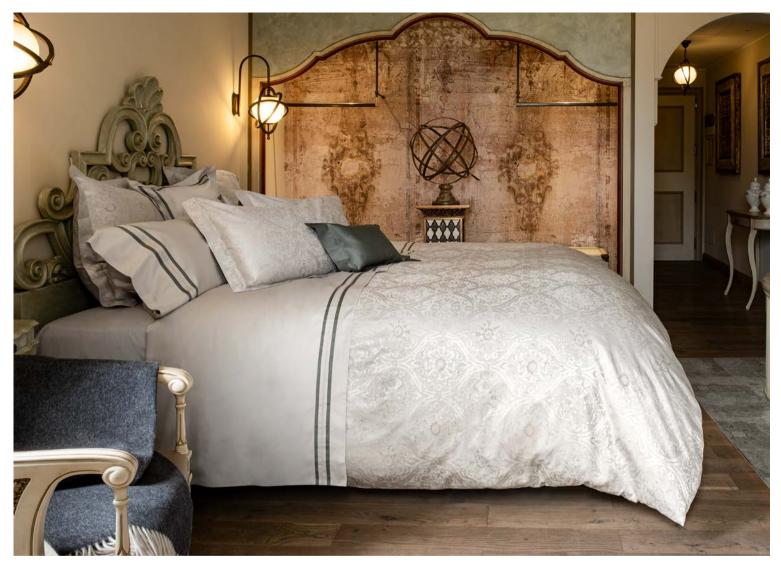

illas and their frescoes inspired the design of this very precious yarn-dyed Jacquard fabric. The matte/glossy play of the fabric and the multiple color tones of the yarns make this design particularly elegant, giving a touch of refinement to the bedrooms.



ASTI

Yarn-Dyed Jacquard 500 TC

001 Beige 002 Grey



This beautiful design is inspired by the Japanese tradition of Ukiyo-e style woodcut or block printing (literally "floating world"). Ukiyo-e is a genre of artistic printing born in the 17th century, a period in which a new bourgeois social class was born in the main cities of Japan. Signoria enriches this design \$by making it on a 500 TC Yarn-Dyed Jacquard fabric in two color variants in soft but decisive tones.



LECCE

Yarn-Dyed Jacquard 500 TC

001 Beige/Blue 002 Grey/Beige



The Bolgheri collection is an expression of the excellent craftmanship that "Made in Italy" conveys to the world. The yarns of this yarn-dyed jacquard fabric intertwine perfectly, forming designs with very delicate tones that adapt to any type of furniture and give the environment a touch of timeless elegance.



#### BOLGHERI

Yarn-Dyed Jacquard 500 TC 001 Grey 002 Natural

#### **TAORMINA**

Yarn-Dyed Jacquard 500 TC

001 Grey 002 Blue

This Middle Eastern inspired design recalls the motifs of the beautiful Moroccan ceramics.

The refinement of these decorations, enhanced by the Jacquard weave, honors the artisan history of these masterpieces that have remained unchanged over the years.



#### **ANSEDONIA**

Yarn-Dyed Jacquard 500 TC

001 Beige 002 Grey

The contemporary design of the