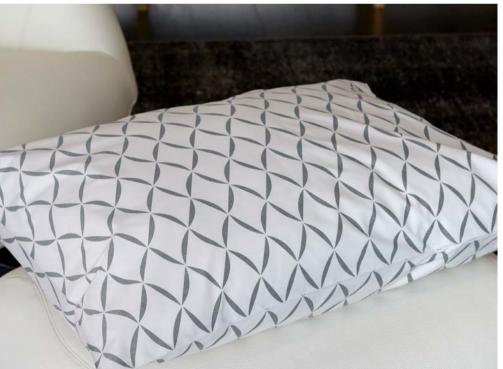

#### **SORRENTO**

Printed Percale 200 TC

020/346 White/Lead Grey 020/335 White/Midnight Blue 025/088 Ivory/Espresso

A simple and clean geometric print on percale that reminds one of the geometry of sixties. This collection can stand on its own or be coordinated with several of our classics.

This simple and contemporary design is enhanced by the beautiful sateen background. The inspiration for this drawing comes from the Spatialist movement led by Lucio Fontana who gave spatial dimensions to his famous canvases, by breaking, piercing, or cutting them. Signoria proposes this collection for those who like to dress the bed in an informal and casual way, looking for a particular feeling with the objects that surround them.