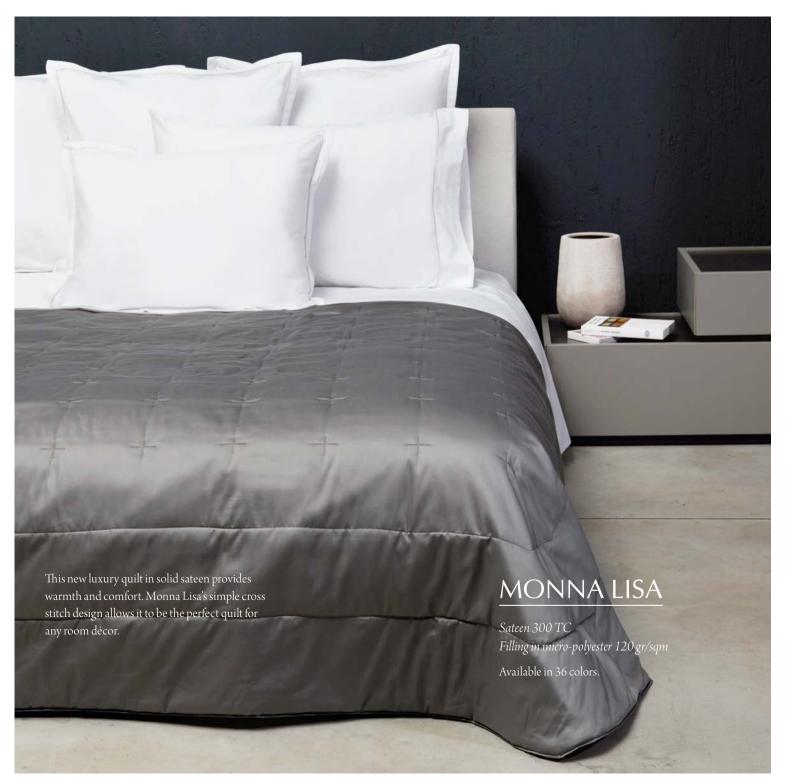

#### SORRISO

Sateen 300 TC Filling in micro-polyester 120 gr/sqm Available in 36 colors.