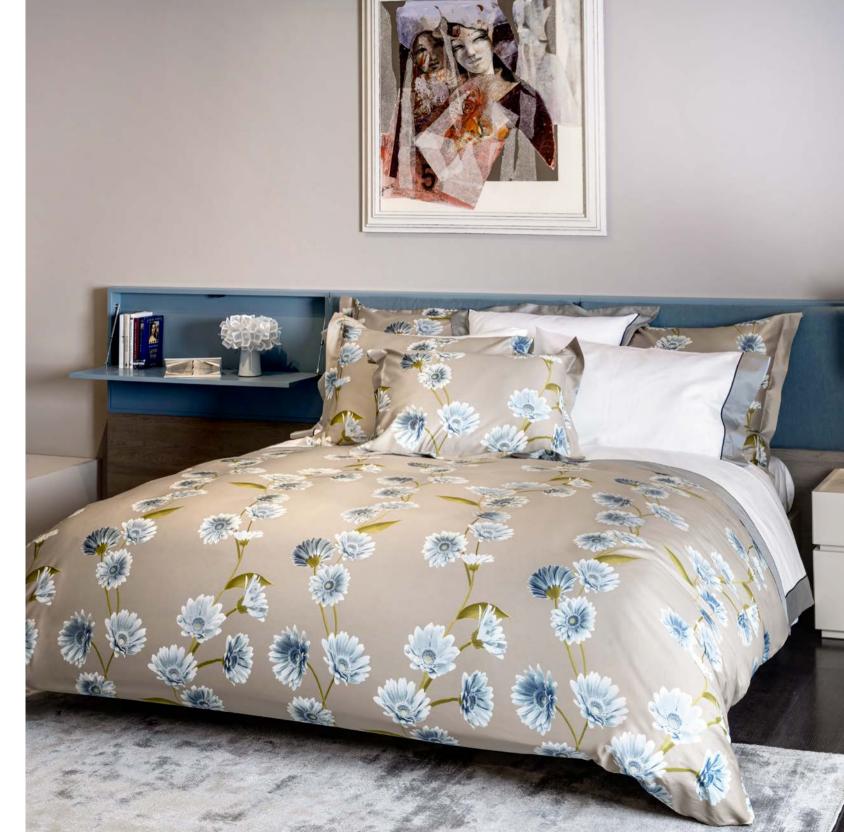

#### **CLEMATIS**

Printed Sateen 300 TC 001 Pink 002 Blue

The Cyclamen blooms in the coldest period of the year and with its beautiful and fragrant flowers it gives color to houses and gardens even on gray winter days. These resistant but at the same time delicate and elegant flowers are designed by Signoria with a graceful movement on a beautiful cotton sateen.