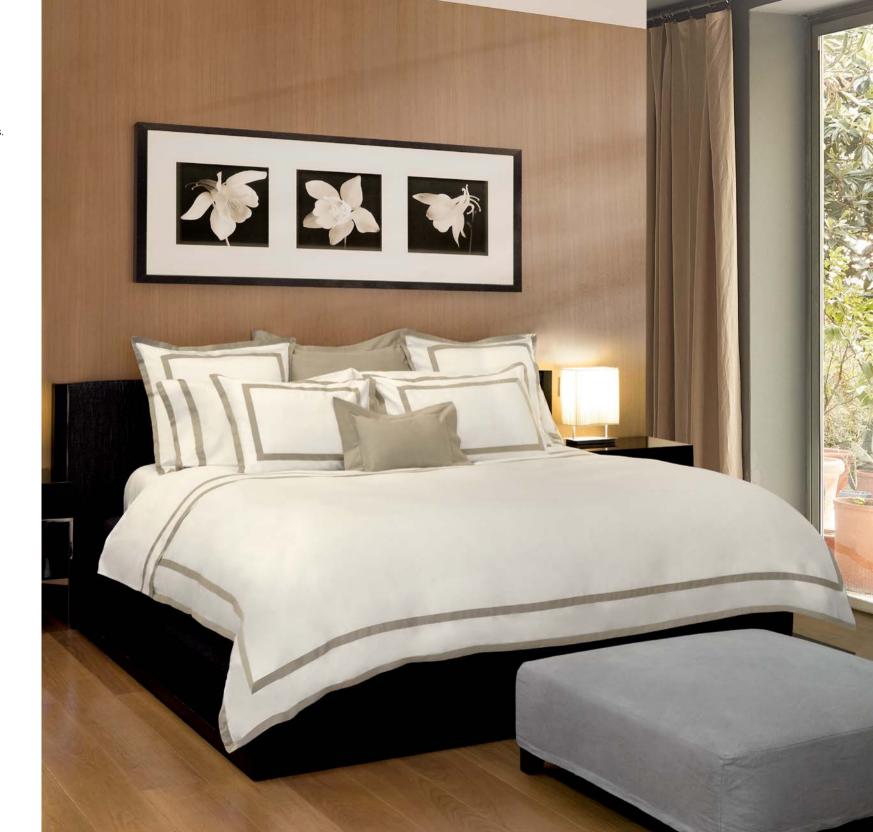

The minimal design of this collection has been studied not to take attention away from the real star of this production: the 600 t.c. cotton sateen or percale fabric. The simple and contemporary model is well suited to rooms furnished in a minimal style but with top-of-the-range furnishing accessories.

#### LINEARE

Sateen and Percale 600 TC

Available in White, Ivory and Pearl.

Born from an innovative finishing technique, Nuvola is a Made in Tuscany collection that exhibits the softest touch to the skin and a most graceful drapability. In *Nuvola Percale* the renowned extra long-staple cotton percale becomes even more soft and silky while maintaining the crisp hand and breathability appreciated by percale lovers.