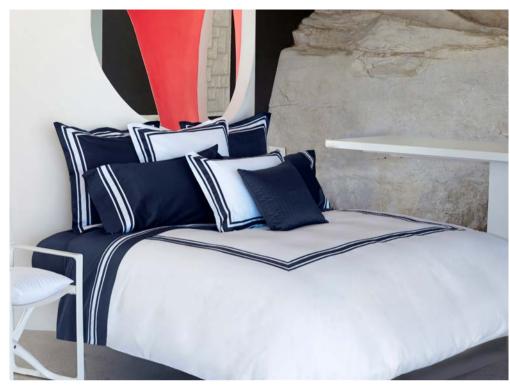

Cover: Levanto 002 Silver Moon & Talamone White/Silver Moon

#### LEVANTO

Printed Sateen 300 TC

001 Camelia

002 Silver Moon (Cover)

In nature the Peony is present in a great variety of colors and its petals exhibit wonderful shades. Thanks to the printing done in the traditional method, Signoria is able to capture all of these nuances that are additionally highlighted by the silky cotton sateen upon which they are printed.