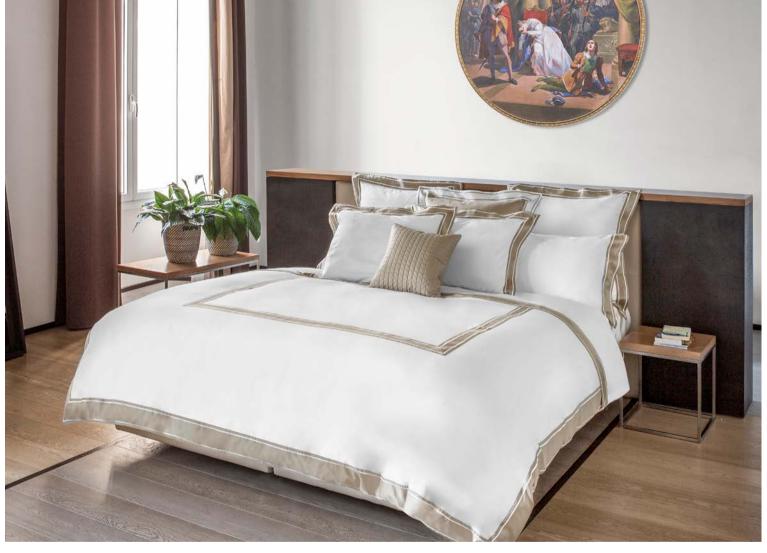

#### PLATINUM SATEEN

Available in different color combinations.

#### PLATINUM

Available in different fabrics and color combinations.

High quality fabrics enriched with simple and elegant three lines embroidery available in 41 colors. Platinum can be used as a stand alone bed or as an alternative sheet set.