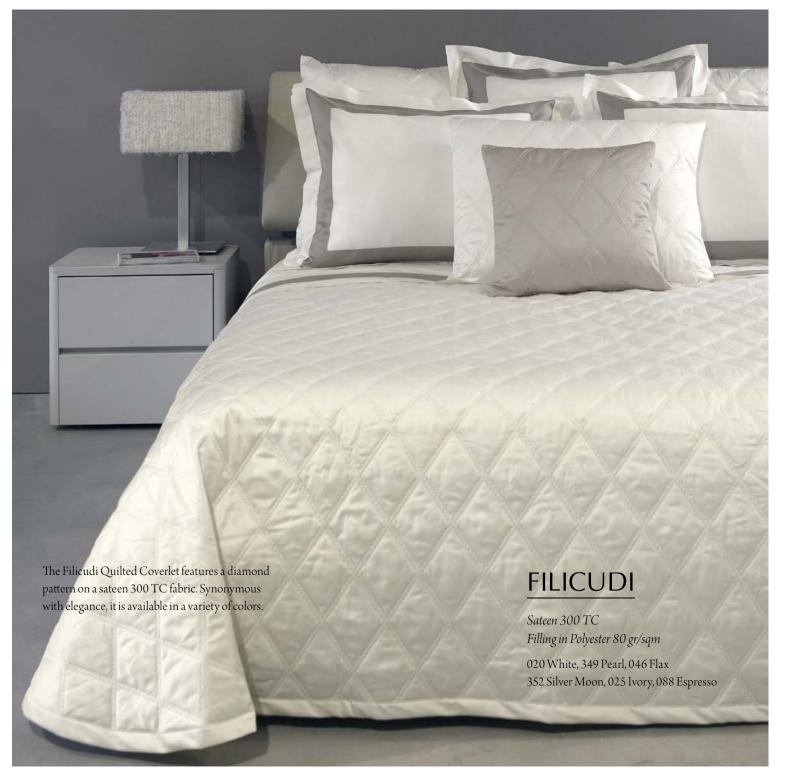

This unique quilted coverlet is characterized by a 10x10 cm quilted square design and by squared cut corners on the bottom.