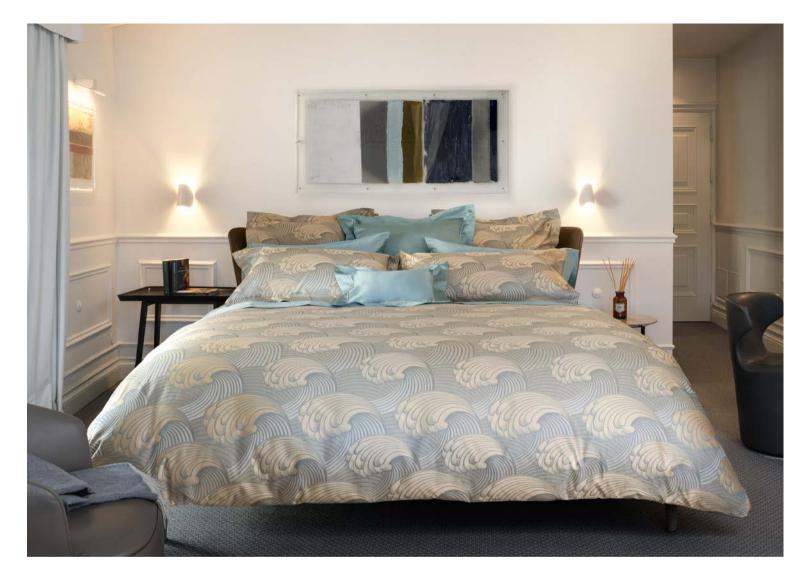

#### **ANSEDONIA**

Yarn-Dyed Jacquard 500 TC

001 Beige 002 Grey

The contemporary design of the Ansedonia collection evokes the majestic dance of the sea waves and furnishes the room with its pattern reminiscent of a modern art painting.

The Jacquard fabric is designed in two subtle variations on the colors of the earth that allow this collection to adapt to both classic and contemporary environments.

The magnificent designs of the Signoria Jacquard collections meet extra long staple cotton terry.