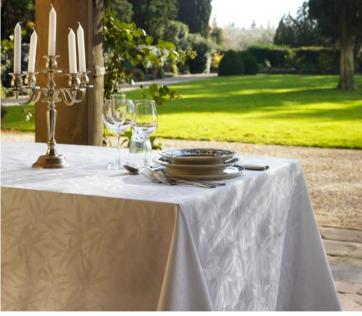

#### TABLECLOTH COLLECTION

Signoria's tablecloth collection presents many styles, fabrics, colors and patterns: luxurious jacquards for the important occasions, simple cotton for every day use, placemats with simple hemstitch or with more elegant embroideries. Napkins and runners complete the collection. Thanks to Signoria's extensive expertise in customization each piece can be personalized in terms of embroidery colors, sizes or monograms and logos.