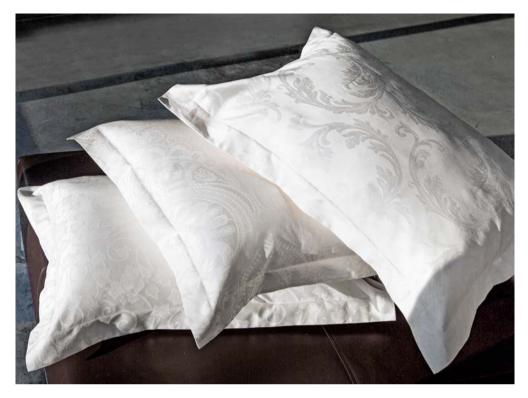

# CLASSICS

#### 100% Extra Long Staple Cotton

Signoria uses only the finest quality fabric: 100% Extra Long-Staple Cotton which has longer cotton fibers to create stronger, smoother threads. The quality of the cotton, combined with world renown Italian finishing techniques, results in bedding that is durable, non-pilling, soft on the skin and easy to care for.