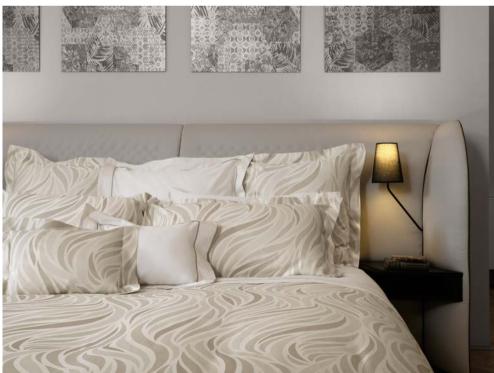

#### BOLGHERI

Yarn-Dyed Jacquard 500 TC 001 Grey 002 Natural

#### **TAORMINA**

Yarn-Dyed Jacquard 500 TC

001 Grey 002 Blue

This Middle Eastern inspired design recalls the motifs of the beautiful Moroccan ceramics.

The refinement of these decorations, enhanced by the Jacquard weave, honors the artisan history of these masterpieces that have remained unchanged over the years.



#### **ANSEDONIA**

Yarn-Dyed Jacquard 500 TC

001 Beige 002 Grey

The contemporary design of the Ansedonia collection evokes the majestic dance of the sea waves and furnishes the room with its pattern reminiscent of a modern art painting.

The Jacquard fabric is designed in two subtle variations on the colors of the earth that allow this collection to adapt to both classic and contemporary environments.









The magnificent designs of the Signoria Jacquard collections meet extra long staple cotton terry.





Nature is the protagonist for the Argentario collection. The movement of the delicately intertwining leaves forms a very relaxing design. The subtle colors and the play between matte and glossy, typical of the fine jacquard fabrics by Signoria, make the Argentario line suitable for any bedroom furniture. Made in Italy.





#### ARGENTARIO

Yarn-Dyed Jacquard 500 TC

001 Beige/Wilton Blue 002 Grey

003 Pink/Khaki



The geometric motif of this yarn-dyed jacquard is a beautiful motif reminiscent of gentle waves that rest on the bed in a soft and elegant way. The sinuous design is the result of the play among yarns of different colors that is characteristic of our precious jacquard fabr