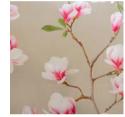

#### **CAPRI**

Printed Sateen 300 TC

001 Flax 002 Pearl

The pink Magnolia branch stands out against the colored background rendering a most elegant and unique design. The nuances of the pink on these flowers make them seem so real you want to touch their soft and elegant petals.

Refinement and elegance are the defining elements of this design: the sinuous movement of the Magnolia's branches and its marvelous flowers embellish the fabric, much in the same way Magnolias embellish the most beautiful Italian gardens. Once again, respect for nature's beauty is a winner. The design was realized with four colors ranging from more subtle tones to starker contrasts. The 300 TC sateen fabric with its brightness and softness further enhances the uniqueness of this collection.

#### **SANREMO**

Printed Sateen 300 TC

001 White 002 Ivory 003 Khaki 004 Wilton Blue

The Tulip has always been one of the most loved flowers in the world for the simplicity of its shapes and for the innumerable and colorful blooms.