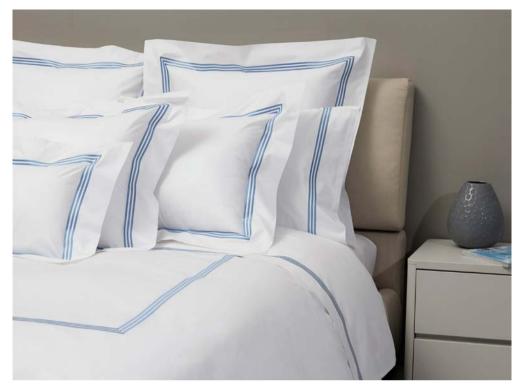

#### BED & BATH

Available in different fabrics and color combinations.

Corso is a collection in which the simple lines and harmonic proportions find a perfect balance.

The colors play the leading role; they have been elegantly matched to emphasize the refined long-staple cotton renowned worldwide.

The colored borders are applied with passion by skilled hands that pass on in time the uniqueness of the Made in Italy craftsmanship.

The traditional three lines embroidery have been reinterpreted with a more contemporary style in both the shape and the design of the color combinations. Varying colors of the embroidered lines are matched to the diverse colors of our 300 TC Sateen Raffaello collection. The elegance in its simplicity and the bliss in its color perfectly blend to create this collection, quintessence of the Made in Italy.