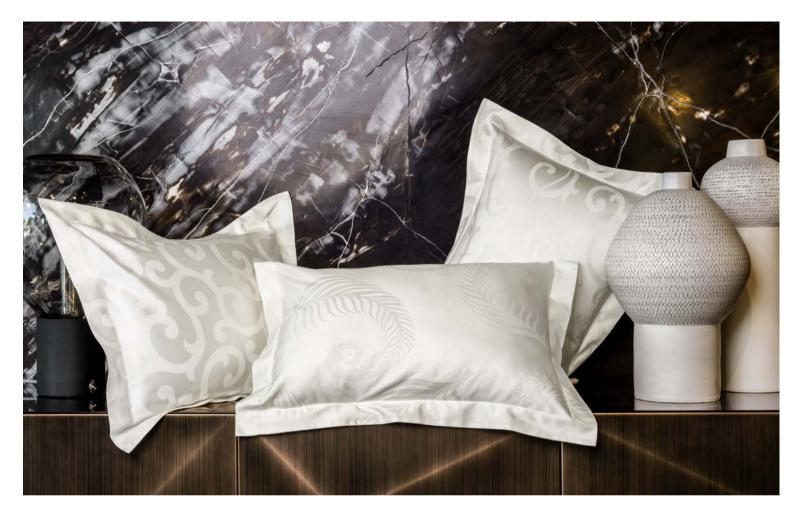

s is the inspiration for the Mikado collection by Signoria, characterized by the balance of the timeless elegance of a stripe and the sophistication of the high thread count sateen.









#### **AZULEJO**

Yarn-Dyed Jacquard 500 TC

001 Khaki

The inspiration of this design comes from the Portuguese and Spanish azulejos, ancient decorated ceramic tiles. The result is an elegant and fresh yarn dyed jacquard 500 that enhance the uniqueness of the pattern.



#### LEONARDO

Piece-Dyed Jacquard 1000 TC

020 White 025 Ivory

The preciousness of this jacquard represents the excellence of Signoria's collections. Leonardo is made with a Jacquard 1000 TC that lends to the fabric a unique brightness and an extremely silky touch. The scroll design lends to the fabric elegance and classic beauty.



#### **ESSENZA**

Piece-Dyed Jacquard 500 TC

020 White 025 Ivory

The Essenza collection's spiral theme has always been synonym for classic elegance. After a careful stylistic reinterpretation, the design becomes very essential, perfect to decorate both classical and contemporary surroundings.

#### **CERBOLI**

Piece-Dyed Jacquard 500 TC

025 Ivory

In the Cerboli collection, the whirling of the fern leaves give rise to a light dance, as if moved by the wind, in a play of elegance and grace.

#### **FLORA**

Piece-Dyed Jacquard 500 TC

020 White 025 Ivory

In the Flora collection, the classic movement of these spirals recalls decors from the past, the splendor of old mansions with such ornaments on their walls and sofas.



### EDERA, CORTE APOLLO PDJ

Piece-Dyed Jacquard 500 TC

020 W