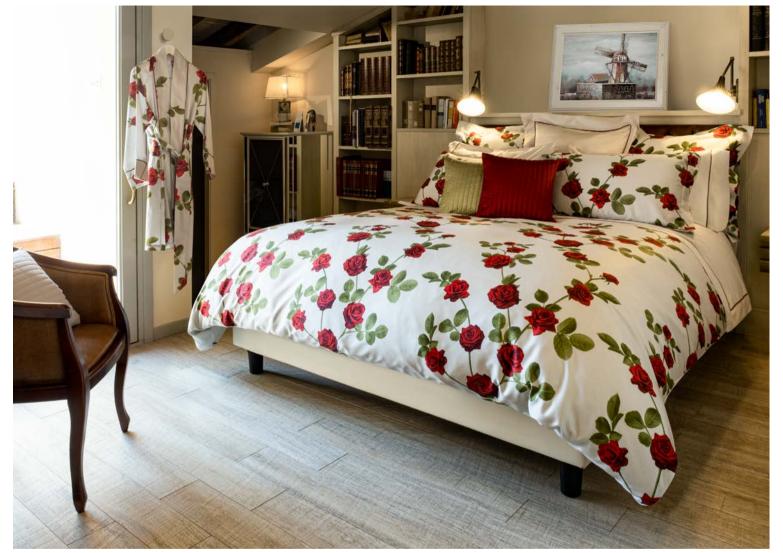

Luxuriously soft yet simply sophisticated, the Talamone collection is a stylish and elegant component for your modern bedroom. It features a beautiful simple border in contrasting color and two embroidered lines in the same color as the background color which is made from a warm, silky cotton fabric.

#### TALAMONE

Available in different fabrics and color combinations.

The soft and elegant fabric is further refined and enriched by adding a border with sateen piping.

The color of the border matches the background while the piping is available in several color options to match your décor or coordinate with our top of the bed patterns.