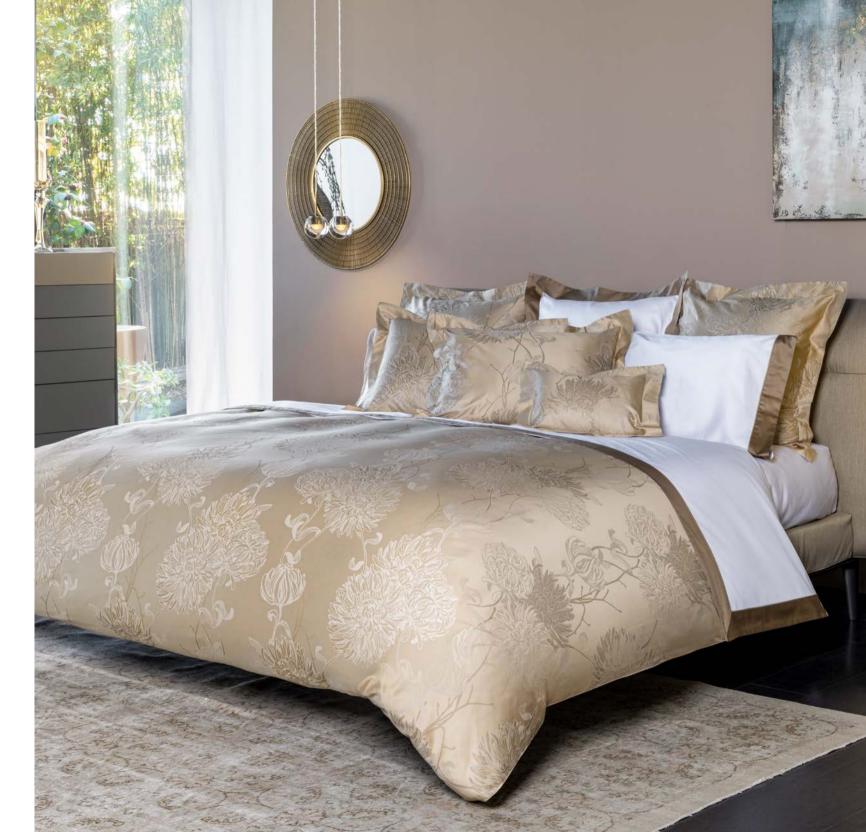

Cover: Levanto 002 Silver Moon & Talamone White/Silver Moon

#### LEVANTO

Printed Sateen 300 TC

001 Camelia

002 Silver Moon (Cover)

In nature the Peony is present in a great variety of colors and its petals exhibit wonderful shades. Thanks to the printing done in the traditional method, Signoria is able to capture all of these nuances that are additionally highlighted by the silky cotton sateen upon which they are printed.