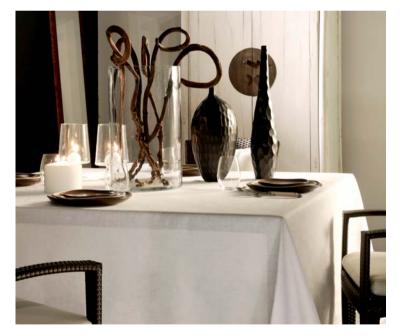

#### TABLECLOTH COLLECTION

Signoria's tablecloth collection presents many styles, fabrics, colors and patterns: luxurious jacquards for the important occasions, simple cotton for every day use, placemats with simple hemstitch or with more elegant embroideries. Napkins and runners complete the collection. Thanks to Signoria's extensive expertise in customization each piece can be personalized in terms of embroidery colors, sizes or monograms and logos.