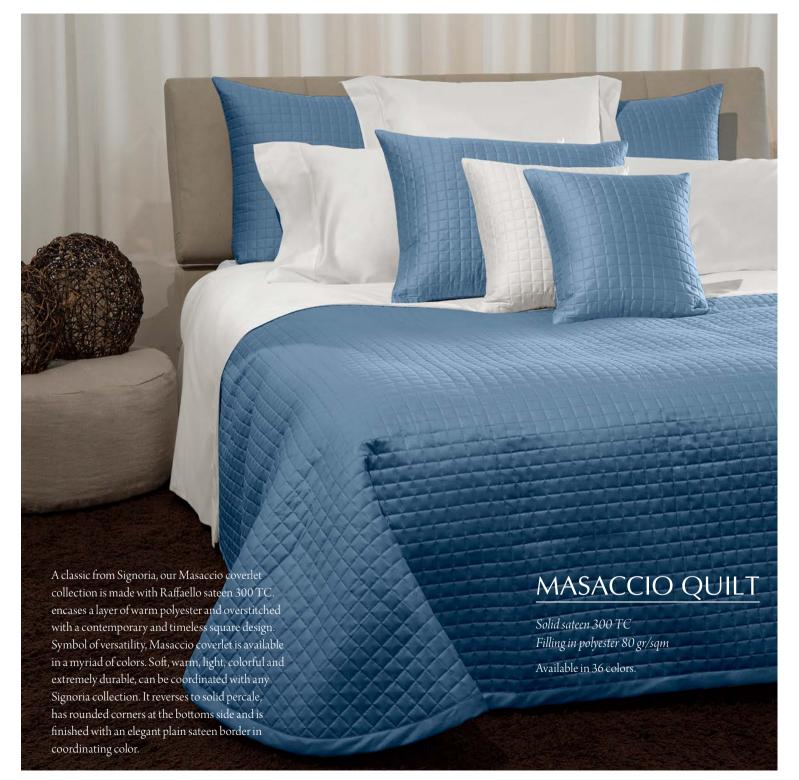

This light coverlet is made with a very elegant herringbone quilting pattern and is well suited for contemporary environments. Sateen 300 TC The smooth sateen border gives character n polyester 80 gr/sqm and refinement to this creation. Made with long staple cotton sateen and 80 gr/sqm n 020 White, 025 Ivory, 048 Khaki, polyester fill. Silver Moon, 346 Lead Grey, e, 299 Wilton Blue, O Air Force Blue, 336 Dark Blue

This unique quilted coverlet is characterized by a 10x10 cm quilted square design and by squared cut corners on the bottom.